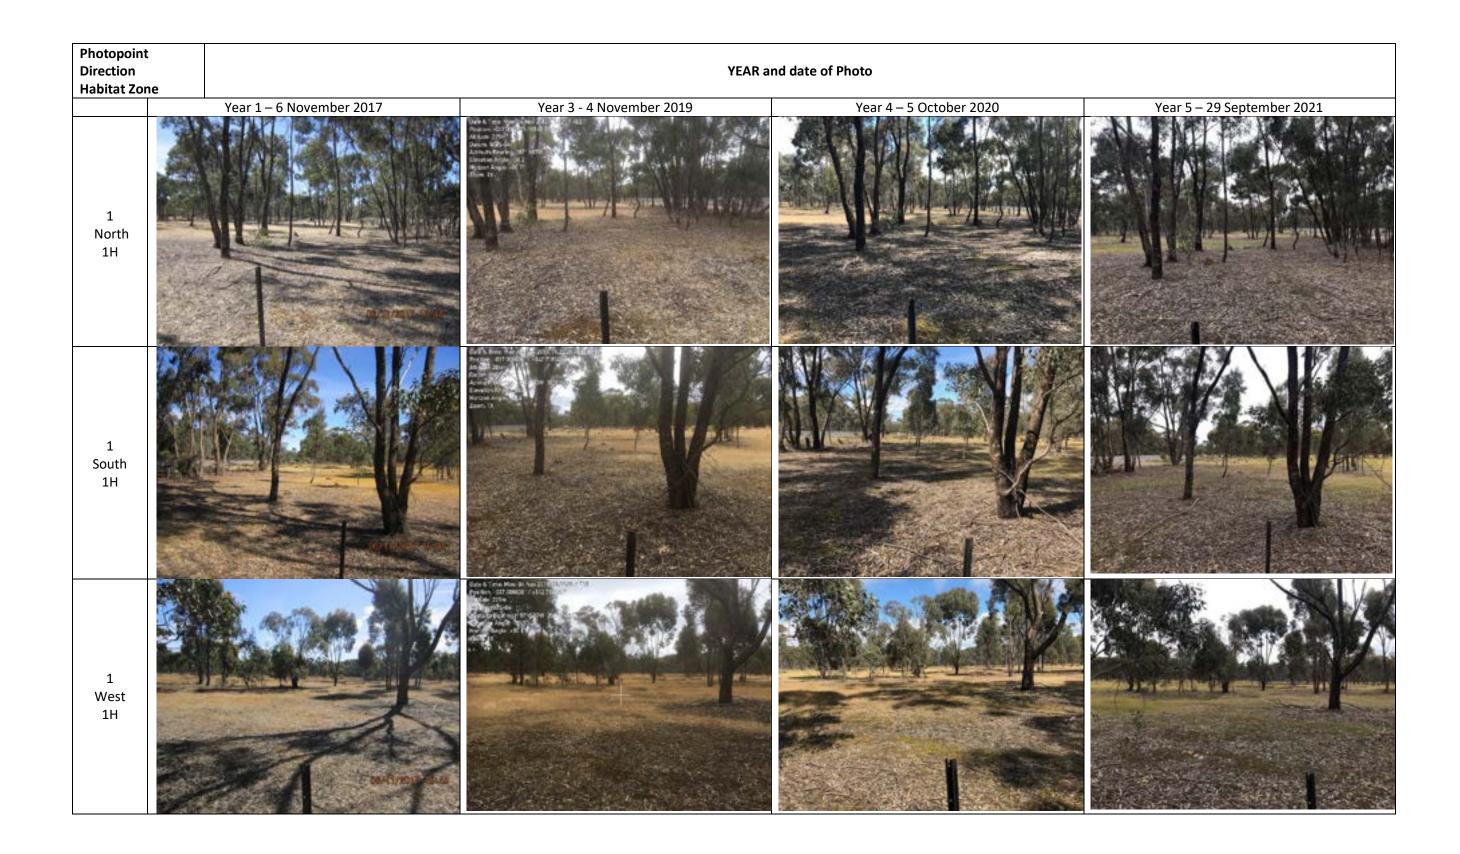

#### Property Management Logbook Summary- Old Glenorchy Road

1 Aug 2021 - 1 Oct 2022

| Start †    | End        | Title                                   | Type of visit      | Company                       |
|------------|------------|-----------------------------------------|--------------------|-------------------------------|
| 21/09/2021 |            | Fence Installation                      | management         | Project Platypus              |
| 27/09/2021 | 28/09/2021 | Annual Monitoring - Swift Parrot        | monitoring         | Practical Ecology             |
| 29/09/2021 |            | Site Visit and Photopoints              | monitoring         | Bush Blocks                   |
| 01/10/2021 |            | Fence Installation                      | management         | Project Platypus              |
| 21/10/2021 |            | Fence Installation                      | management         | Project Platypus              |
| 21/10/2021 |            | Weed Control - Spring                   | management         | Project Platypus              |
| 22/02/2022 | 23/02/2022 | Site Visit                              | general site visit | Bush Blocks                   |
| 01/03/2022 | 02/03/2022 | Flora Survey                            | monitoring         | Bush Blocks                   |
| 01/03/2022 |            | Weed Control - Autumn                   | management         | Project Platypus              |
| 31/03/2022 |            | Fence Removal                           | management         | Project Platypus              |
| 06/04/2022 |            | Site Visit                              | site meeting       | Bush Blocks, VegLink, AURICON |
| 17/04/2022 |            | Site Visit                              | general site visit | Bush Blocks                   |
| 19/04/2022 | 20/04/2022 | Fence Removal                           | management         | Project Platypus              |
| 07/06/2022 |            | Quarterly Site Visit                    | monitoring         | Bush Blocks                   |
| 25/08/2022 | 26/08/2022 | Weed Control - Winter                   | management         | Project Platypus              |
| 19/09/2022 | 20/09/2022 | Supplementary Planting - Monitoring     | monitoring         | Bush Blocks                   |
| 21/09/2022 |            | Pest Animal Control - Rabbit Fumigation | management         | Project Platypus              |
| 28/09/2022 |            | Fence Removal                           | management         | Project Platypus              |
|            |            |                                         |                    |                               |