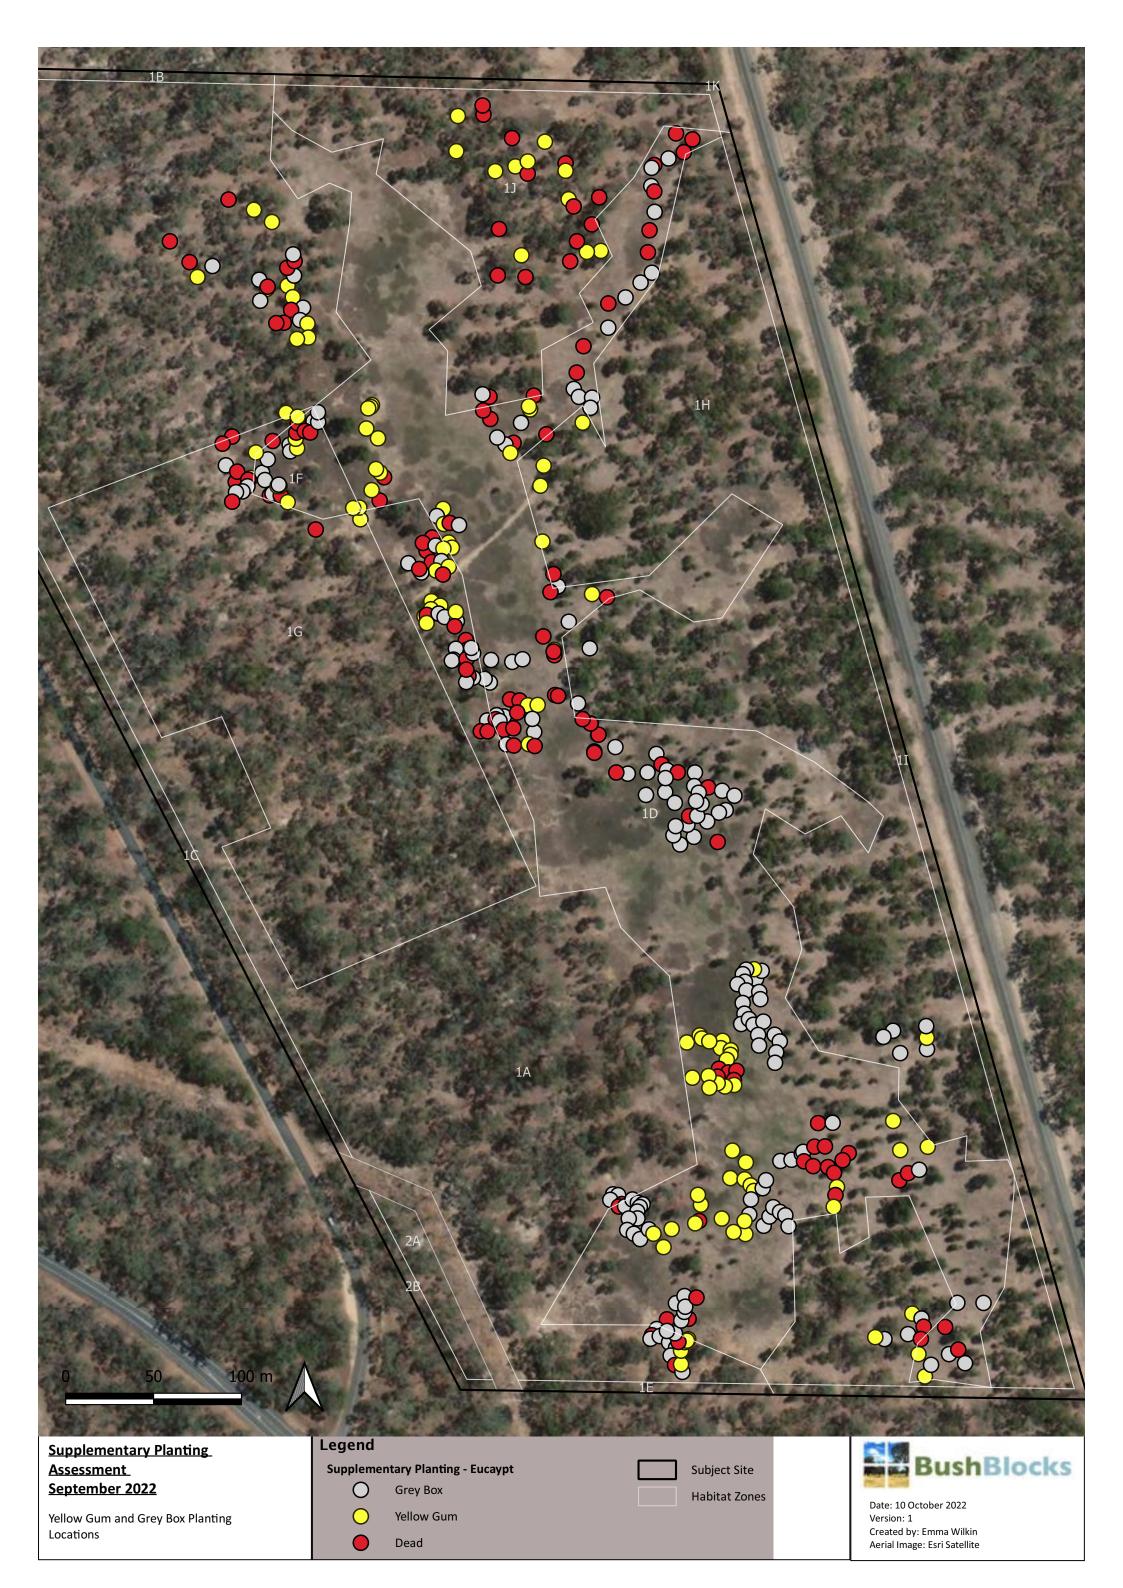

| Site-Zone        | Standard to be achieved                                                                                                                                                                                                                       | Management action description                                                                                                      | Timing                                                                                     | Action<br>Completed<br>(Yes/No) | Description of Actions and observed outcomes (Include or attach evidence of actions completed / comments / observed outcomes)                                                                                                                                                                                                                                                                                                                                                                                                                 |
|------------------|-----------------------------------------------------------------------------------------------------------------------------------------------------------------------------------------------------------------------------------------------|------------------------------------------------------------------------------------------------------------------------------------|--------------------------------------------------------------------------------------------|---------------------------------|-----------------------------------------------------------------------------------------------------------------------------------------------------------------------------------------------------------------------------------------------------------------------------------------------------------------------------------------------------------------------------------------------------------------------------------------------------------------------------------------------------------------------------------------------|
| All              | Control nos. of rabbits                                                                                                                                                                                                                       | Monitor and control rabbits                                                                                                        | Ongoing                                                                                    | Yes                             | Site visits continue to monitor for pest animal species                                                                                                                                                                                                                                                                                                                                                                                                                                                                                       |
| All              | Control nos. of any new and emerging pest animals                                                                                                                                                                                             | Monitor and control all new and emerging pest animals                                                                              | Ongoing                                                                                    | NA                              | No new and emerging pests identified- no other control completed in this monitoring period                                                                                                                                                                                                                                                                                                                                                                                                                                                    |
| 1D, 1F and<br>1J | Collect seed / propagate tubestock (seedlings) for species listed in Table 6 Provenance principles followed Aim to achieve the survival targets set out in Table 6                                                                            | Collect indigenous seed on site and/or place order with local indigenous nursery. Refer to Table 6 for species list survival aims. | After seed has set for target species                                                      | Yes                             | Approximately 500 plants (tube stock) were propagated from seed collected on site, and planted across Zones 1D, 1F and 1J in late winter early Spring 2020, as per Table 6 of the site management plan. TreeMax guards and stakes were also installed for protection during planting  Monitoring of survival rates completed in September 2022 determine 70% survival rate. Tree guards also removed during this time                                                                                                                         |
| 1D, 1F and<br>1J | Minimise off-target damage                                                                                                                                                                                                                    | Undertake weed control and pest animal control over planting area                                                                  | Ongoing                                                                                    | Yes                             | No additional planting was undertaken in Year 5  Weed control conducted within existing planting area was conducted using a sensitive approach (spot-spraying) to reduce threats to planted vegetation No pest animal control undertaken within planting area                                                                                                                                                                                                                                                                                 |
| 1D, 1F and<br>1J | By end of Year 3 aim for 80% of the Survival Aims in the specific zones as per Table 6 Only species specified have been sown/planted Plant tube stock/seedlings only in gaps, outside of existing tree drip-lines and avoid native vegetation | Plant tube stock or seedlings and guard if required. Refer to Table 6 for species list survival aims.                              | Establishment<br>Years 1-3                                                                 |                                 | Refer Maps - Recruitment and Supplementary Planting monitoring  Survival rate of 70% determined through monitoring.  Planting commenced in Year 3 of offset management – 2020, and therefore survival aims for Year 3 are required to be extended (if approved by DELWP) or otherwise, a reassessment of requirements for supplementary given the active recruitment that has occurred in response to higher-than-average rainfall, and the possible long-term effects of introducing (additional) Eucalypts to the wetter areas of the site. |
| All              | Annual report by September each year  Report provides detail and supporting evidence  Obligations met and signed                                                                                                                              | Prepare and submit annual report                                                                                                   | Submit at least 2<br>months prior to<br>agreement<br>anniversary date:<br>August each year | No                              | Report Due September 2022<br>Submission of report extended by DELWP to 19th October 2022<br>Report submitted 20th October 2022                                                                                                                                                                                                                                                                                                                                                                                                                |