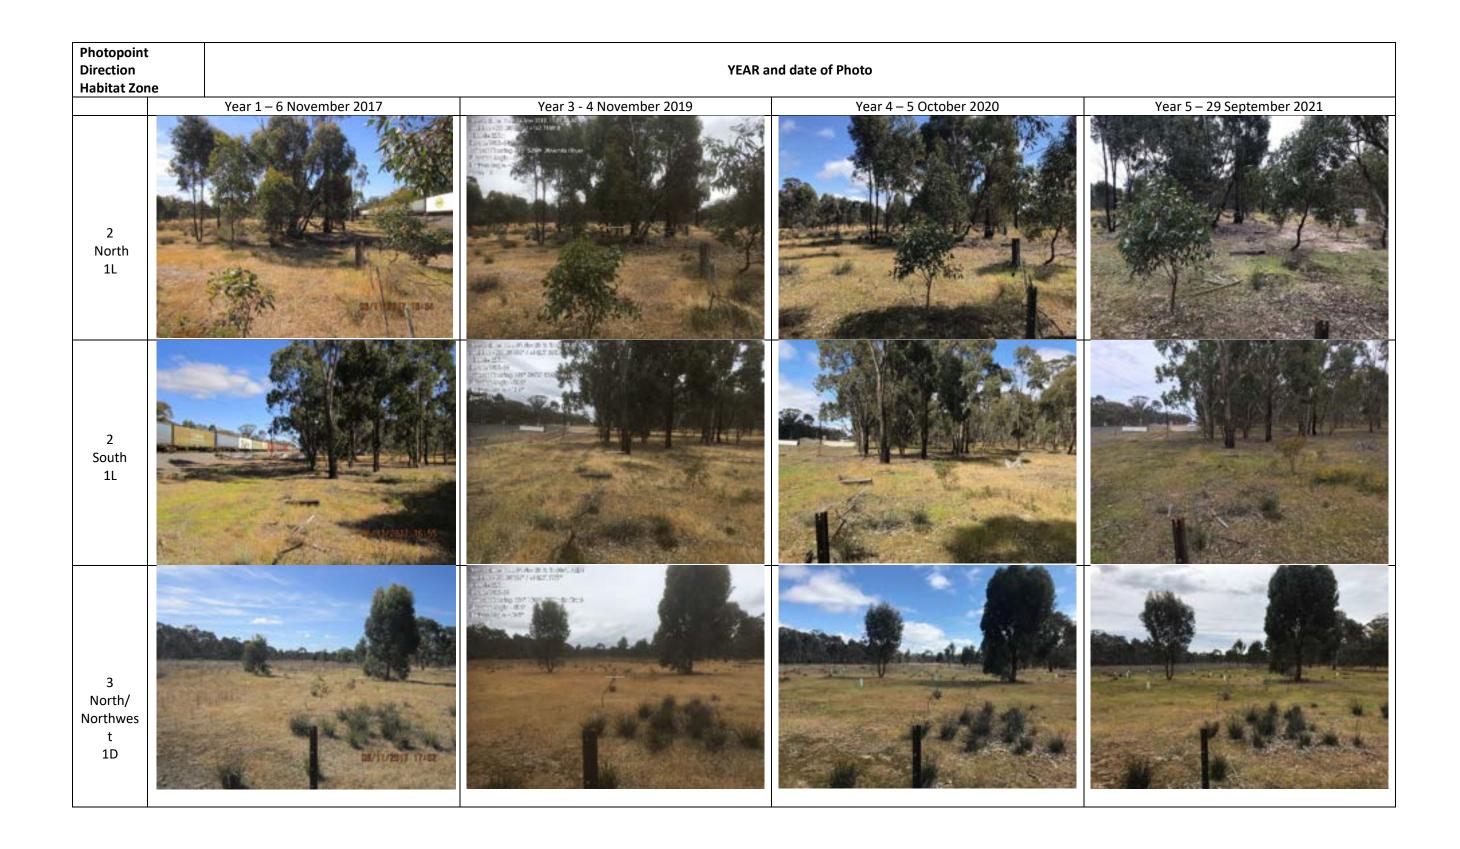

#### Property Management Logbook Summary- Old Glenorchy Road

1 Aug 2021 - 1 Oct 2022

| Start †    | End        | Title                                   | Type of visit      | Company                       |
|------------|------------|-----------------------------------------|--------------------|-------------------------------|
| 21/09/2021 |            | Fence Installation                      | management         | Project Platypus              |
| 27/09/2021 | 28/09/2021 | Annual Monitoring - Swift Parrot        | monitoring         | Practical Ecology             |
| 29/09/2021 |            | Site Visit and Photopoints              | monitoring         | Bush Blocks                   |
| 01/10/2021 |            | Fence Installation                      | management         | Project Platypus              |
| 21/10/2021 |            | Fence Installation                      | management         | Project Platypus              |
| 21/10/2021 |            | Weed Control - Spring                   | management         | Project Platypus              |
| 22/02/2022 | 23/02/2022 | Site Visit                              | general site visit | Bush Blocks                   |
| 01/03/2022 | 02/03/2022 | Flora Survey                            | monitoring         | Bush Blocks                   |
| 01/03/2022 |            | Weed Control - Autumn                   | management         | Project Platypus              |
| 31/03/2022 |            | Fence Removal                           | management         | Project Platypus              |
| 06/04/2022 |            | Site Visit                              | site meeting       | Bush Blocks, VegLink, AURICON |
| 17/04/2022 |            | Site Visit                              | general site visit | Bush Blocks                   |
| 19/04/2022 | 20/04/2022 | Fence Removal                           | management         | Project Platypus              |
| 07/06/2022 |            | Quarterly Site Visit                    | monitoring         | Bush Blocks                   |
| 25/08/2022 | 26/08/2022 | Weed Control - Winter                   | management         | Project Platypus              |
| 19/09/2022 | 20/09/2022 | Supplementary Planting - Monitoring     | monitoring         | Bush Blocks                   |
| 21/09/2022 |            | Pest Animal Control - Rabbit Fumigation | management         | Project Platypus              |
| 28/09/2022 |            | Fence Removal                           | management         | Project Platypus              |
|            |            |                                         |                    |                               |