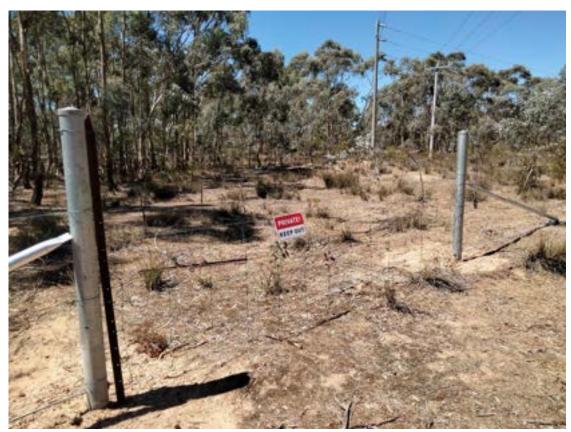

**Site Code:** 01, 02 – Old Glenorchy Road, Deep Lead

| Site-Zone | Standard to be achieved                                                                                                                 | Management action description                                                                                                        | Timing                                                           | Action<br>Completed<br>(Yes/No) | Description of Actions and observed outcomes (Include or attach evidence of actions completed / comments / observed outcomes)                                                                                                                                                                                                                                                               |
|-----------|-----------------------------------------------------------------------------------------------------------------------------------------|--------------------------------------------------------------------------------------------------------------------------------------|------------------------------------------------------------------|---------------------------------|---------------------------------------------------------------------------------------------------------------------------------------------------------------------------------------------------------------------------------------------------------------------------------------------------------------------------------------------------------------------------------------------|
| All       | Erect fencing to DEPI<br>standards in Bushbroker<br>Information Sheet 12 –<br>Standards for Management -<br>Fencing                     | If grazing threats are identified, erect new fencing to exclude threats according to the standards detailed in information sheet 12. | As soon as possible following identification of grazing threats. | Yes                             | Installation of new boundary fencing completed in October 2022.  Removal of old boundary fencing complete Removal of remaining small section of internal fencing in HZ 1A to be completed in next reporting period                                                                                                                                                                          |
| All       | Maintain fencing to DEPI standards (if required)                                                                                        | Maintain fencing in good condition around entire boundary of all sites where fencing exists or is required                           | Ongoing                                                          | Yes                             | New fence is in good condition. No evidence of trespassing, stock entry, or other non-permitted activities.  Private Property signs located along Old Glenorchy Road and on mallee gates                                                                                                                                                                                                    |
| All       | <1% cover of Sugar Gum<br>recruits at the end of Year 10<br>Minimise off-target damage                                                  | Eliminate any Sugar Gum recruits  Monitor for any resprouting or seedlings and eradicate (either spot spray or hand pull)            | Ongoing                                                          | Yes                             | No new recruits identified  Large mature sugar gums are not to be removed, as are proving some habitat. Area of large tree within HZ 11 to continue to be monitored and seedlings treated as identified                                                                                                                                                                                     |
| All       | <10% cover of all woody weeds at the end of Year 10                                                                                     | Eliminate all new and emerging woody weeds                                                                                           | Ongoing                                                          | Yes                             | No woody weeds identified                                                                                                                                                                                                                                                                                                                                                                   |
| All       | No increase in cover beyond<br>the cover listed in Table 4 for<br>each zone for all herbaceous<br>weeds<br>Minimise off-target damage   | Control all herbaceous weeds.                                                                                                        | Ongoing                                                          | Yes                             | Refer Estimated Weed Cover  Weeds controlled in Year 5 include large patches Stickwort Dittrichia graveolens (Second year of treatment, Capeweed Arctotheca calendula, and Spear thistles Cirsium vulgar, Chickweed Stellaria media, and Annual veldt grass Ehrharta longifolia  Refer  Daily Works Records and Invoices Estimated Weed Cover Summary of Site Logbook – Property Management |
|           | <1% cover of all new and<br>emerging herbaceous weeds<br>at the end of Year 10                                                          | Eliminate all new and emerging herbaceous weeds                                                                                      | Ongoing                                                          | Yes                             | New weeds for the site identified  Large Quaking Grass <i>Briza maxima</i> , Hair Grass <i>Aira sp.</i> Both species likely present on site at time of OMP commencement, and now seen in response to higher-than-average rainfall in the area. Presence of <i>Briza</i> to be closely monitored                                                                                             |
| All       | No surface disturbance within the credit site  No active rabbit warrens present  No rubbish  Minimal artificial piles of rocks and logs | Control rabbits and foxes.                                                                                                           | Ongoing                                                          | Yes                             | Site has been monitored for rabbits. No animals were observed, though there is evidence through semi-recent scats. Active rabbit warrens identified in Year 4 have been fumigated – collapsing of both old and new warrens is in progress  Site monitored for signs of foxes but none observed although they are likely present.  Neighbour fox baiting program has not been actioned       |