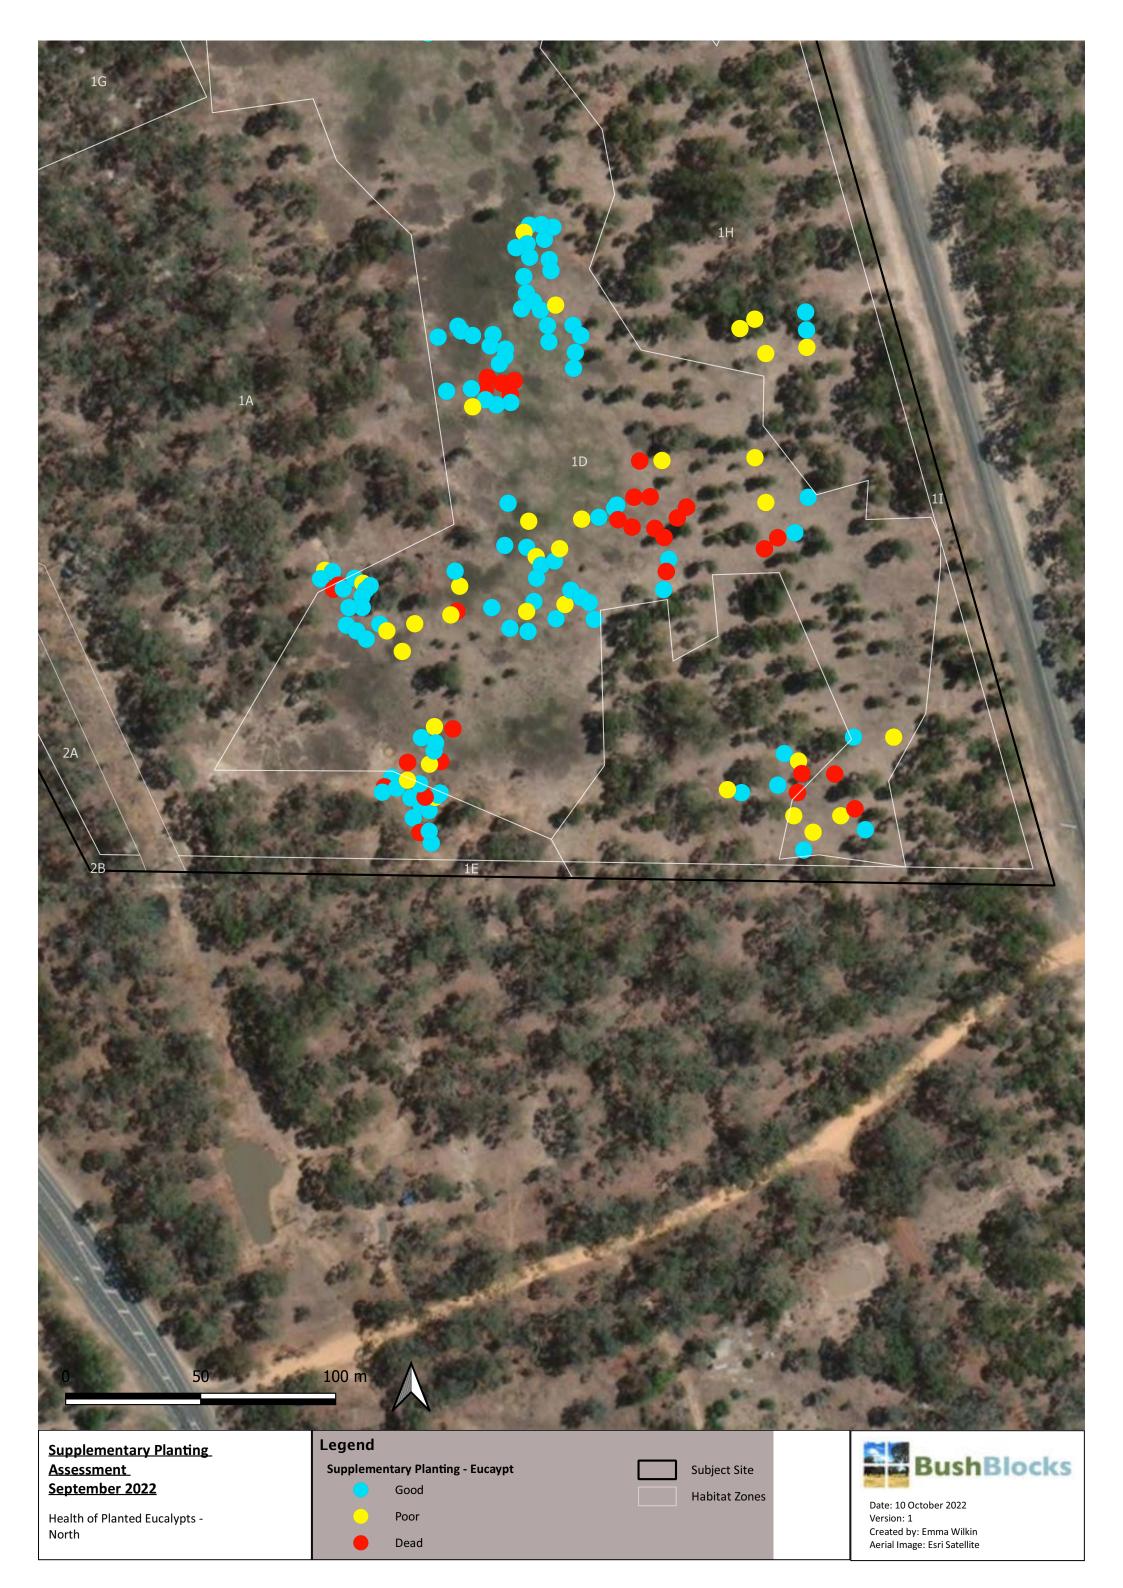

| Site-Zone        | Standard to be achieved                                                                                                                                                                                                                       | Management action description                                                                                                      | Timing                                                                                     | Action<br>Completed<br>(Yes/No) | Description of Actions and observed outcomes (Include or attach evidence of actions completed / comments / observed outcomes)                                                                                                                                                                                                                                                                                                                                                                                                                 |
|------------------|-----------------------------------------------------------------------------------------------------------------------------------------------------------------------------------------------------------------------------------------------|------------------------------------------------------------------------------------------------------------------------------------|--------------------------------------------------------------------------------------------|---------------------------------|-----------------------------------------------------------------------------------------------------------------------------------------------------------------------------------------------------------------------------------------------------------------------------------------------------------------------------------------------------------------------------------------------------------------------------------------------------------------------------------------------------------------------------------------------|
| All              | Control nos. of rabbits                                                                                                                                                                                                                       | Monitor and control rabbits                                                                                                        | Ongoing                                                                                    | Yes                             | Site visits continue to monitor for pest animal species                                                                                                                                                                                                                                                                                                                                                                                                                                                                                       |
| All              | Control nos. of any new and emerging pest animals                                                                                                                                                                                             | Monitor and control all new and emerging pest animals                                                                              | Ongoing                                                                                    | NA                              | No new and emerging pests identified- no other control completed in this monitoring period                                                                                                                                                                                                                                                                                                                                                                                                                                                    |
| 1D, 1F and<br>1J | Collect seed / propagate tubestock (seedlings) for species listed in Table 6 Provenance principles followed Aim to achieve the survival targets set out in Table 6                                                                            | Collect indigenous seed on site and/or place order with local indigenous nursery. Refer to Table 6 for species list survival aims. | After seed has set for target species                                                      | Yes                             | Approximately 500 plants (tube stock) were propagated from seed collected on site, and planted across Zones 1D, 1F and 1J in late winter early Spring 2020, as per Table 6 of the site management plan. TreeMax guards and stakes were also installed for protection during planting  Monitoring of survival rates completed in September 2022 determine 70% survival rate. Tree guards also removed during this time                                                                                                                         |
| 1D, 1F and<br>1J | Minimise off-target damage                                                                                                                                                                                                                    | Undertake weed control and pest animal control over planting area                                                                  | Ongoing                                                                                    | Yes                             | No additional planting was undertaken in Year 5  Weed control conducted within existing planting area was conducted using a sensitive approach (spot-spraying) to reduce threats to planted vegetation No pest animal control undertaken within planting area                                                                                                                                                                                                                                                                                 |
| 1D, 1F and<br>1J | By end of Year 3 aim for 80% of the Survival Aims in the specific zones as per Table 6 Only species specified have been sown/planted Plant tube stock/seedlings only in gaps, outside of existing tree drip-lines and avoid native vegetation | Plant tube stock or seedlings and guard if required. Refer to Table 6 for species list survival aims.                              | Establishment<br>Years 1-3                                                                 |                                 | Refer Maps - Recruitment and Supplementary Planting monitoring  Survival rate of 70% determined through monitoring.  Planting commenced in Year 3 of offset management – 2020, and therefore survival aims for Year 3 are required to be extended (if approved by DELWP) or otherwise, a reassessment of requirements for supplementary given the active recruitment that has occurred in response to higher-than-average rainfall, and the possible long-term effects of introducing (additional) Eucalypts to the wetter areas of the site. |
| All              | Annual report by September each year  Report provides detail and supporting evidence  Obligations met and signed                                                                                                                              | Prepare and submit annual report                                                                                                   | Submit at least 2<br>months prior to<br>agreement<br>anniversary date:<br>August each year | No                              | Report Due September 2022<br>Submission of report extended by DELWP to 19th October 2022<br>Report submitted 20th October 2022                                                                                                                                                                                                                                                                                                                                                                                                                |