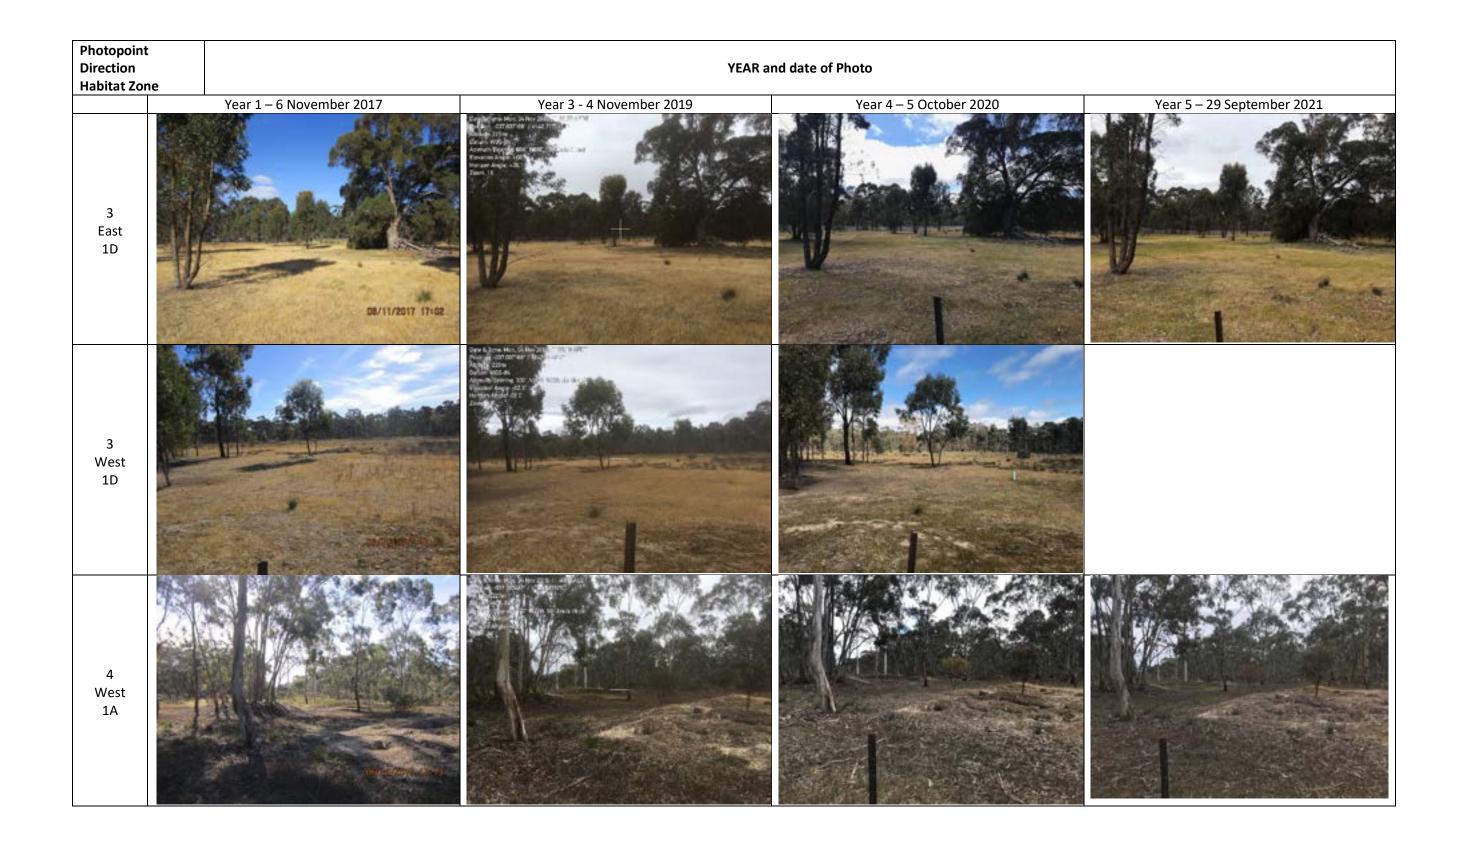

#### Property Management Logbook Summary- Old Glenorchy Road

1 Aug 2021 - 1 Oct 2022

| Start †    | End        | Title                                   | Type of visit      | Company                       |
|------------|------------|-----------------------------------------|--------------------|-------------------------------|
| 21/09/2021 |            | Fence Installation                      | management         | Project Platypus              |
| 27/09/2021 | 28/09/2021 | Annual Monitoring - Swift Parrot        | monitoring         | Practical Ecology             |
| 29/09/2021 |            | Site Visit and Photopoints              | monitoring         | Bush Blocks                   |
| 01/10/2021 |            | Fence Installation                      | management         | Project Platypus              |
| 21/10/2021 |            | Fence Installation                      | management         | Project Platypus              |
| 21/10/2021 |            | Weed Control - Spring                   | management         | Project Platypus              |
| 22/02/2022 | 23/02/2022 | Site Visit                              | general site visit | Bush Blocks                   |
| 01/03/2022 | 02/03/2022 | Flora Survey                            | monitoring         | Bush Blocks                   |
| 01/03/2022 |            | Weed Control - Autumn                   | management         | Project Platypus              |
| 31/03/2022 |            | Fence Removal                           | management         | Project Platypus              |
| 06/04/2022 |            | Site Visit                              | site meeting       | Bush Blocks, VegLink, AURICON |
| 17/04/2022 |            | Site Visit                              | general site visit | Bush Blocks                   |
| 19/04/2022 | 20/04/2022 | Fence Removal                           | management         | Project Platypus              |
| 07/06/2022 |            | Quarterly Site Visit                    | monitoring         | Bush Blocks                   |
| 25/08/2022 | 26/08/2022 | Weed Control - Winter                   | management         | Project Platypus              |
| 19/09/2022 | 20/09/2022 | Supplementary Planting - Monitoring     | monitoring         | Bush Blocks                   |
| 21/09/2022 |            | Pest Animal Control - Rabbit Fumigation | management         | Project Platypus              |
| 28/09/2022 |            | Fence Removal                           | management         | Project Platypus              |
|            |            |                                         |                    |                               |