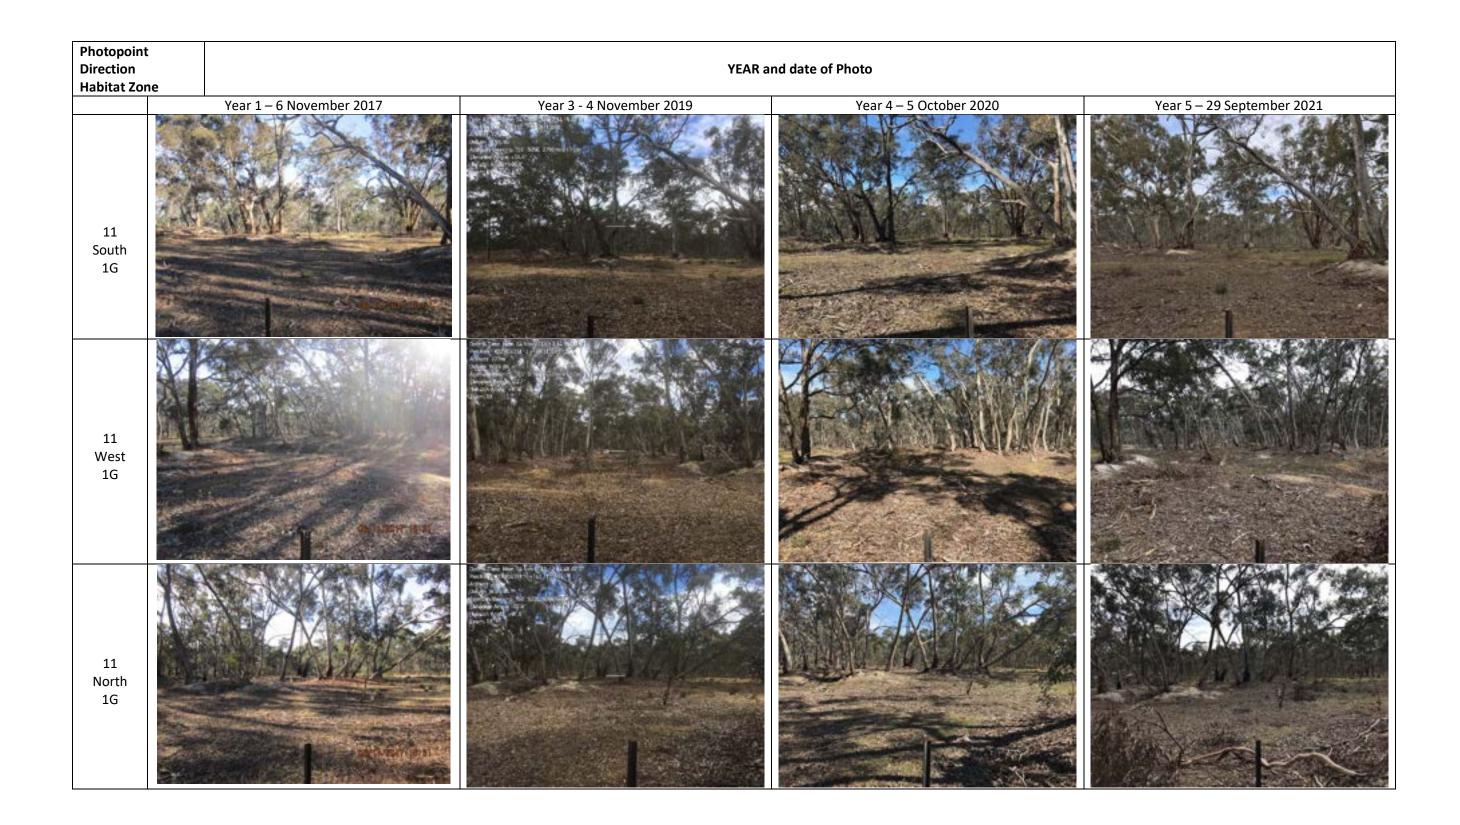

| Photopoint<br>Direction<br>Habitat Zone |  |                          | YEAR a                   | and date of Photo       |                            |
|-----------------------------------------|--|--------------------------|--------------------------|-------------------------|----------------------------|
|                                         |  | Year 1 – 6 November 2017 | Year 3 - 4 November 2019 | Year 4 – 5 October 2020 | Year 5 – 29 September 2021 |
| 11<br>East<br>1G                        |  |                          |                          |                         |                            |
| 12<br>North/<br>Northwes<br>t<br>2B     |  |                          |                          |                         |                            |
| 12<br>South/<br>Southeast<br>2B         |  |                          |                          |                         |                            |