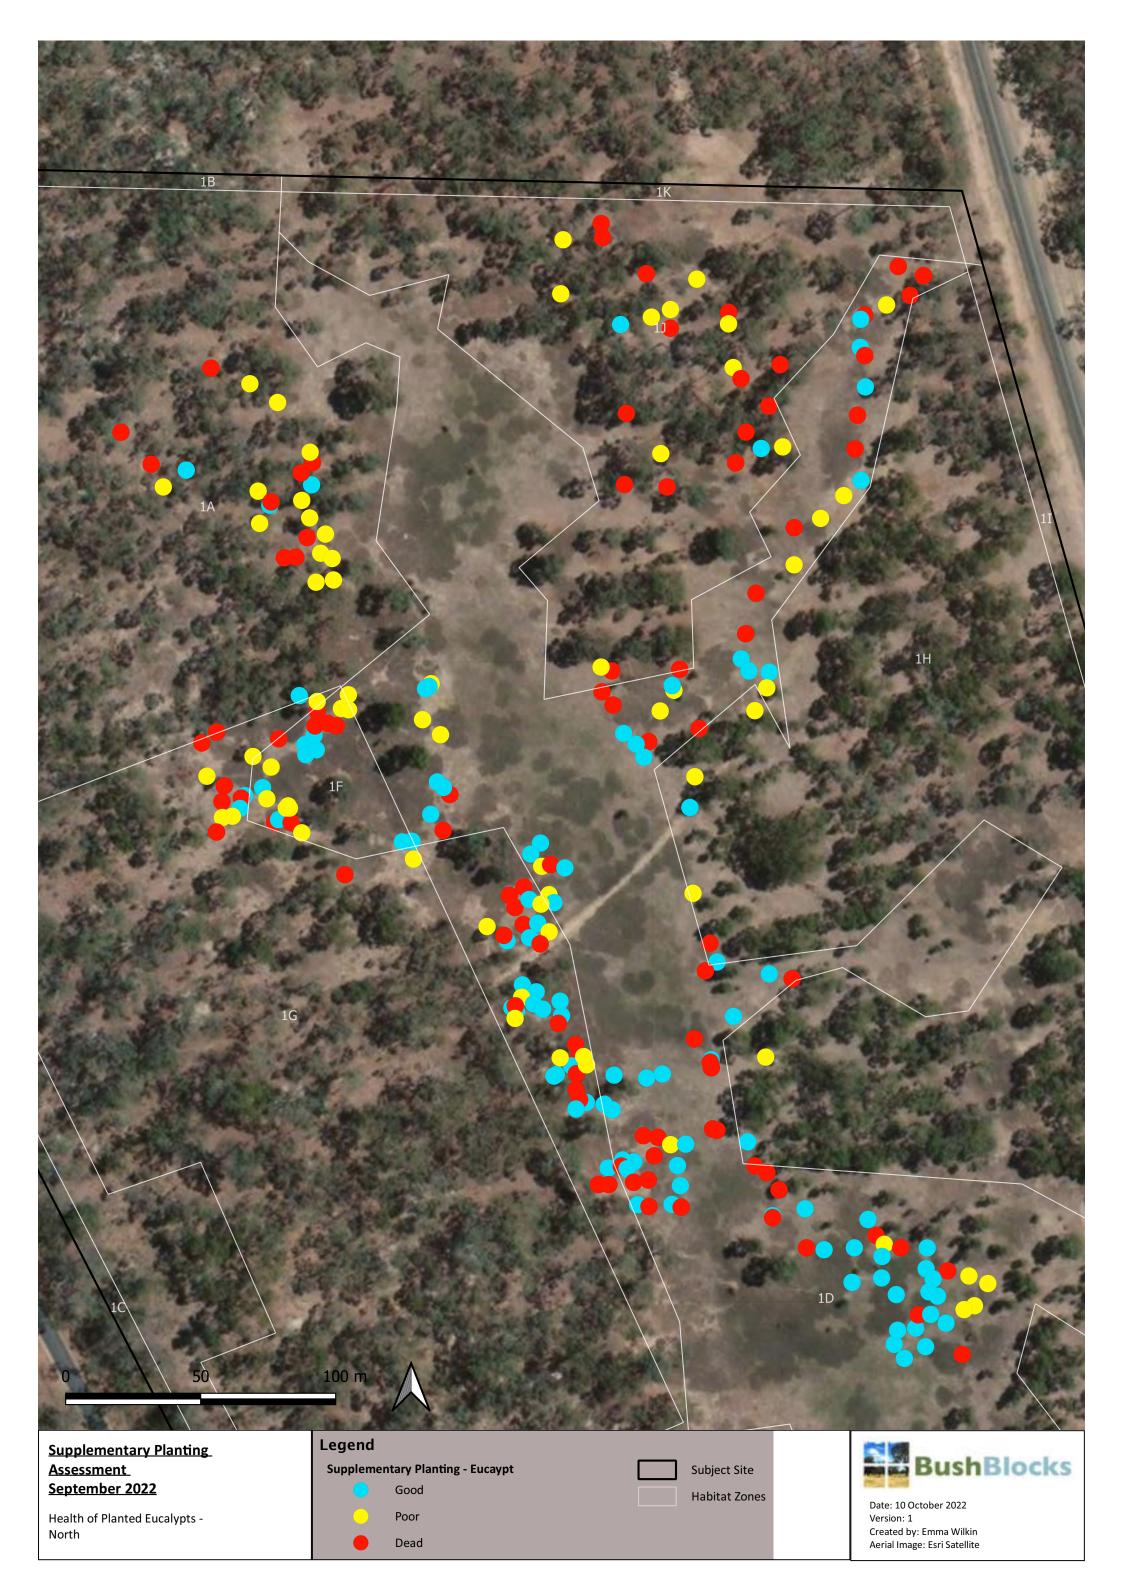

| Site-Zone        | Standard to be achieved                                                                                                                                                                                                                       | Management action description                                                                                                      | Timing                                                                                     | Action<br>Completed<br>(Yes/No) | Description of Actions and observed outcomes (Include or attach evidence of actions completed / comments / observed outcomes)                                                                                                                                                                                                                                                                                                                                                                                                                 |
|------------------|-----------------------------------------------------------------------------------------------------------------------------------------------------------------------------------------------------------------------------------------------|------------------------------------------------------------------------------------------------------------------------------------|--------------------------------------------------------------------------------------------|---------------------------------|-----------------------------------------------------------------------------------------------------------------------------------------------------------------------------------------------------------------------------------------------------------------------------------------------------------------------------------------------------------------------------------------------------------------------------------------------------------------------------------------------------------------------------------------------|
| All              | Control nos. of rabbits                                                                                                                                                                                                                       | Monitor and control rabbits                                                                                                        | Ongoing                                                                                    | Yes                             | Site visits continue to monitor for pest animal species                                                                                                                                                                                                                                                                                                                                                                                                                                                                                       |
| All              | Control nos. of any new and emerging pest animals                                                                                                                                                                                             | Monitor and control all new and emerging pest animals                                                                              | Ongoing                                                                                    | NA                              | No new and emerging pests identified- no other control completed in this monitoring period                                                                                                                                                                                                                                                                                                                                                                                                                                                    |
| 1D, 1F and<br>1J | Collect seed / propagate tubestock (seedlings) for species listed in Table 6 Provenance principles followed Aim to achieve the survival targets set out in Table 6                                                                            | Collect indigenous seed on site and/or place order with local indigenous nursery. Refer to Table 6 for species list survival aims. | After seed has set for target species                                                      | Yes                             | Approximately 500 plants (tube stock) were propagated from seed collected on site, and planted across Zones 1D, 1F and 1J in late winter early Spring 2020, as per Table 6 of the site management plan. TreeMax guards and stakes were also installed for protection during planting  Monitoring of survival rates completed in September 2022 determine 70% survival rate. Tree guards also removed during this time                                                                                                                         |
| 1D, 1F and<br>1J | Minimise off-target damage                                                                                                                                                                                                                    | Undertake weed control and pest animal control over planting area                                                                  | Ongoing                                                                                    | Yes                             | No additional planting was undertaken in Year 5  Weed control conducted within existing planting area was conducted using a sensitive approach (spot-spraying) to reduce threats to planted vegetation No pest animal control undertaken within planting area                                                                                                                                                                                                                                                                                 |
| 1D, 1F and<br>1J | By end of Year 3 aim for 80% of the Survival Aims in the specific zones as per Table 6 Only species specified have been sown/planted Plant tube stock/seedlings only in gaps, outside of existing tree drip-lines and avoid native vegetation | Plant tube stock or seedlings and guard if required. Refer to Table 6 for species list survival aims.                              | Establishment<br>Years 1-3                                                                 |                                 | Refer Maps - Recruitment and Supplementary Planting monitoring  Survival rate of 70% determined through monitoring.  Planting commenced in Year 3 of offset management – 2020, and therefore survival aims for Year 3 are required to be extended (if approved by DELWP) or otherwise, a reassessment of requirements for supplementary given the active recruitment that has occurred in response to higher-than-average rainfall, and the possible long-term effects of introducing (additional) Eucalypts to the wetter areas of the site. |
| All              | Annual report by September each year  Report provides detail and supporting evidence  Obligations met and signed                                                                                                                              | Prepare and submit annual report                                                                                                   | Submit at least 2<br>months prior to<br>agreement<br>anniversary date:<br>August each year | No                              | Report Due September 2022<br>Submission of report extended by DELWP to 19th October 2022<br>Report submitted 20th October 2022                                                                                                                                                                                                                                                                                                                                                                                                                |