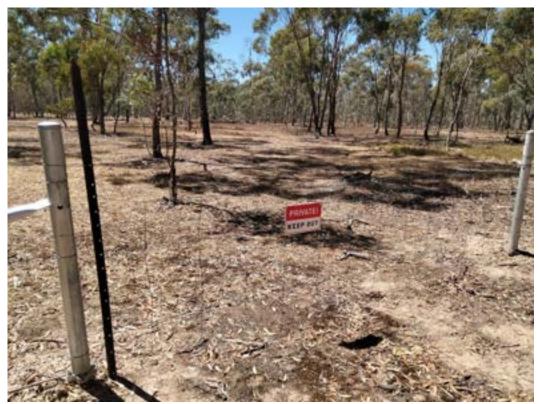

**Site Code:** 01, 02 – Old Glenorchy Road, Deep Lead

| Site-Zone | Standard to be achieved                                                                                                                 | Management action description                                                                                                        | Timing                                                           | Action<br>Completed<br>(Yes/No) | Description of Actions and observed outcomes (Include or attach evidence of actions completed / comments / observed outcomes)                                                                                                                                                                                                                                                               |
|-----------|-----------------------------------------------------------------------------------------------------------------------------------------|--------------------------------------------------------------------------------------------------------------------------------------|------------------------------------------------------------------|---------------------------------|---------------------------------------------------------------------------------------------------------------------------------------------------------------------------------------------------------------------------------------------------------------------------------------------------------------------------------------------------------------------------------------------|
| All       | Erect fencing to DEPI<br>standards in Bushbroker<br>Information Sheet 12 –<br>Standards for Management -<br>Fencing                     | If grazing threats are identified, erect new fencing to exclude threats according to the standards detailed in information sheet 12. | As soon as possible following identification of grazing threats. | Yes                             | Installation of new boundary fencing completed in October 2022.  Removal of old boundary fencing complete Removal of remaining small section of internal fencing in HZ 1A to be completed in next reporting period                                                                                                                                                                          |
| All       | Maintain fencing to DEPI standards (if required)                                                                                        | Maintain fencing in good condition around entire boundary of all sites where fencing exists or is required                           | Ongoing                                                          | Yes                             | New fence is in good condition. No evidence of trespassing, stock entry, or other non-permitted activities.  Private Property signs located along Old Glenorchy Road and on mallee gates                                                                                                                                                                                                    |
| All       | <1% cover of Sugar Gum<br>recruits at the end of Year 10<br>Minimise off-target damage                                                  | Eliminate any Sugar Gum recruits  Monitor for any resprouting or seedlings and eradicate (either spot spray or hand pull)            | Ongoing                                                          | Yes                             | No new recruits identified  Large mature sugar gums are not to be removed, as are proving some habitat. Area of large tree within HZ 11 to continue to be monitored and seedlings treated as identified                                                                                                                                                                                     |
| All       | <10% cover of all woody weeds at the end of Year 10                                                                                     | Eliminate all new and emerging woody weeds                                                                                           | Ongoing                                                          | Yes                             | No woody weeds identified                                                                                                                                                                                                                                                                                                                                                                   |
| All       | No increase in cover beyond<br>the cover listed in Table 4 for<br>each zone for all herbaceous<br>weeds<br>Minimise off-target damage   | Control all herbaceous weeds.                                                                                                        | Ongoing                                                          | Yes                             | Refer Estimated Weed Cover  Weeds controlled in Year 5 include large patches Stickwort Dittrichia graveolens (Second year of treatment, Capeweed Arctotheca calendula, and Spear thistles Cirsium vulgar, Chickweed Stellaria media, and Annual veldt grass Ehrharta longifolia  Refer  Daily Works Records and Invoices Estimated Weed Cover Summary of Site Logbook – Property Management |
|           | <1% cover of all new and<br>emerging herbaceous weeds<br>at the end of Year 10                                                          | Eliminate all new and emerging herbaceous weeds                                                                                      | Ongoing                                                          | Yes                             | New weeds for the site identified  Large Quaking Grass <i>Briza maxima</i> , Hair Grass <i>Aira sp.</i> Both species likely present on site at time of OMP commencement, and now seen in response to higher-than-average rainfall in the area. Presence of <i>Briza</i> to be closely monitored                                                                                             |
| All       | No surface disturbance within the credit site  No active rabbit warrens present  No rubbish  Minimal artificial piles of rocks and logs | Control rabbits and foxes.                                                                                                           | Ongoing                                                          | Yes                             | Site has been monitored for rabbits. No animals were observed, though there is evidence through semi-recent scats. Active rabbit warrens identified in Year 4 have been fumigated – collapsing of both old and new warrens is in progress  Site monitored for signs of foxes but none observed although they are likely present.  Neighbour fox baiting program has not been actioned       |