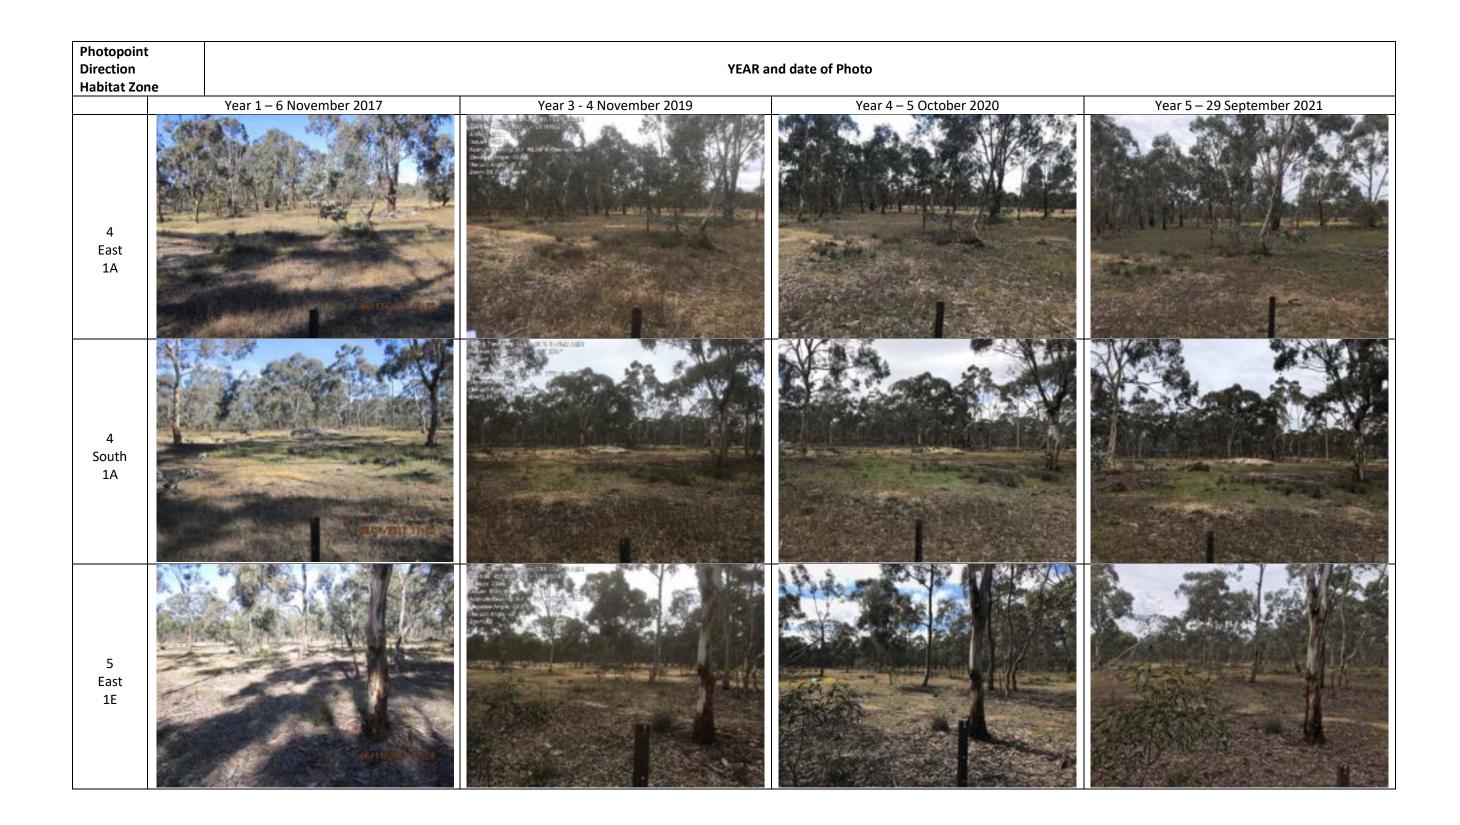

#### Property Management Logbook Summary- Old Glenorchy Road

1 Aug 2021 - 1 Oct 2022

| Start †    | End        | Title                                   | Type of visit      | Company                       |
|------------|------------|-----------------------------------------|--------------------|-------------------------------|
| 21/09/2021 |            | Fence Installation                      | management         | Project Platypus              |
| 27/09/2021 | 28/09/2021 | Annual Monitoring - Swift Parrot        | monitoring         | Practical Ecology             |
| 29/09/2021 |            | Site Visit and Photopoints              | monitoring         | Bush Blocks                   |
| 01/10/2021 |            | Fence Installation                      | management         | Project Platypus              |
| 21/10/2021 |            | Fence Installation                      | management         | Project Platypus              |
| 21/10/2021 |            | Weed Control - Spring                   | management         | Project Platypus              |
| 22/02/2022 | 23/02/2022 | Site Visit                              | general site visit | Bush Blocks                   |
| 01/03/2022 | 02/03/2022 | Flora Survey                            | monitoring         | Bush Blocks                   |
| 01/03/2022 |            | Weed Control - Autumn                   | management         | Project Platypus              |
| 31/03/2022 |            | Fence Removal                           | management         | Project Platypus              |
| 06/04/2022 |            | Site Visit                              | site meeting       | Bush Blocks, VegLink, AURICON |
| 17/04/2022 |            | Site Visit                              | general site visit | Bush Blocks                   |
| 19/04/2022 | 20/04/2022 | Fence Removal                           | management         | Project Platypus              |
| 07/06/2022 |            | Quarterly Site Visit                    | monitoring         | Bush Blocks                   |
| 25/08/2022 | 26/08/2022 | Weed Control - Winter                   | management         | Project Platypus              |
| 19/09/2022 | 20/09/2022 | Supplementary Planting - Monitoring     | monitoring         | Bush Blocks                   |
| 21/09/2022 |            | Pest Animal Control - Rabbit Fumigation | management         | Project Platypus              |
| 28/09/2022 |            | Fence Removal                           | management         | Project Platypus              |
|            |            |                                         |                    |                               |