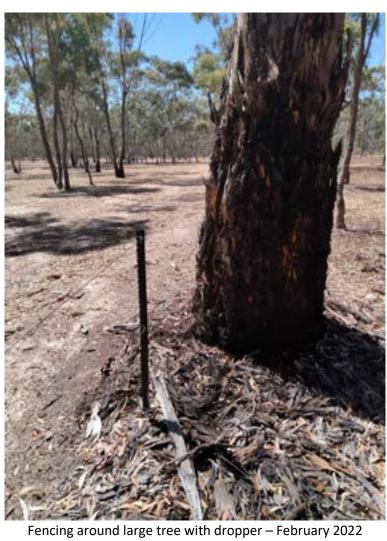

**Site Code:** 01, 02 – Old Glenorchy Road, Deep Lead

| Site-Zone | Standard to be achieved                                                                                                                 | Management action description                                                                                                        | Timing                                                           | Action<br>Completed<br>(Yes/No) | Description of Actions and observed outcomes (Include or attach evidence of actions completed / comments / observed outcomes)                                                                                                                                                                                                                                                               |
|-----------|-----------------------------------------------------------------------------------------------------------------------------------------|--------------------------------------------------------------------------------------------------------------------------------------|------------------------------------------------------------------|---------------------------------|---------------------------------------------------------------------------------------------------------------------------------------------------------------------------------------------------------------------------------------------------------------------------------------------------------------------------------------------------------------------------------------------|
| All       | Erect fencing to DEPI<br>standards in Bushbroker<br>Information Sheet 12 –<br>Standards for Management -<br>Fencing                     | If grazing threats are identified, erect new fencing to exclude threats according to the standards detailed in information sheet 12. | As soon as possible following identification of grazing threats. | Yes                             | Installation of new boundary fencing completed in October 2022.  Removal of old boundary fencing complete Removal of remaining small section of internal fencing in HZ 1A to be completed in next reporting period                                                                                                                                                                          |
| All       | Maintain fencing to DEPI standards (if required)                                                                                        | Maintain fencing in good condition around entire boundary of all sites where fencing exists or is required                           | Ongoing                                                          | Yes                             | New fence is in good condition. No evidence of trespassing, stock entry, or other non-permitted activities.  Private Property signs located along Old Glenorchy Road and on mallee gates                                                                                                                                                                                                    |
| All       | <1% cover of Sugar Gum<br>recruits at the end of Year 10<br>Minimise off-target damage                                                  | Eliminate any Sugar Gum recruits  Monitor for any resprouting or seedlings and eradicate (either spot spray or hand pull)            | Ongoing                                                          | Yes                             | No new recruits identified  Large mature sugar gums are not to be removed, as are proving some habitat. Area of large tree within HZ 11 to continue to be monitored and seedlings treated as identified                                                                                                                                                                                     |
| All       | <10% cover of all woody weeds at the end of Year 10                                                                                     | Eliminate all new and emerging woody weeds                                                                                           | Ongoing                                                          | Yes                             | No woody weeds identified                                                                                                                                                                                                                                                                                                                                                                   |
| All       | No increase in cover beyond<br>the cover listed in Table 4 for<br>each zone for all herbaceous<br>weeds<br>Minimise off-target damage   | Control all herbaceous weeds.                                                                                                        | Ongoing                                                          | Yes                             | Refer Estimated Weed Cover  Weeds controlled in Year 5 include large patches Stickwort Dittrichia graveolens (Second year of treatment, Capeweed Arctotheca calendula, and Spear thistles Cirsium vulgar, Chickweed Stellaria media, and Annual veldt grass Ehrharta longifolia  Refer  Daily Works Records and Invoices Estimated Weed Cover Summary of Site Logbook – Property Management |
|           | <1% cover of all new and<br>emerging herbaceous weeds<br>at the end of Year 10                                                          | Eliminate all new and emerging herbaceous weeds                                                                                      | Ongoing                                                          | Yes                             | New weeds for the site identified  Large Quaking Grass <i>Briza maxima</i> , Hair Grass <i>Aira sp.</i> Both species likely present on site at time of OMP commencement, and now seen in response to higher-than-average rainfall in the area. Presence of <i>Briza</i> to be closely monitored                                                                                             |
| All       | No surface disturbance within the credit site  No active rabbit warrens present  No rubbish  Minimal artificial piles of rocks and logs | Control rabbits and foxes.                                                                                                           | Ongoing                                                          | Yes                             | Site has been monitored for rabbits. No animals were observed, though there is evidence through semi-recent scats. Active rabbit warrens identified in Year 4 have been fumigated – collapsing of both old and new warrens is in progress  Site monitored for signs of foxes but none observed although they are likely present.  Neighbour fox baiting program has not been actioned       |