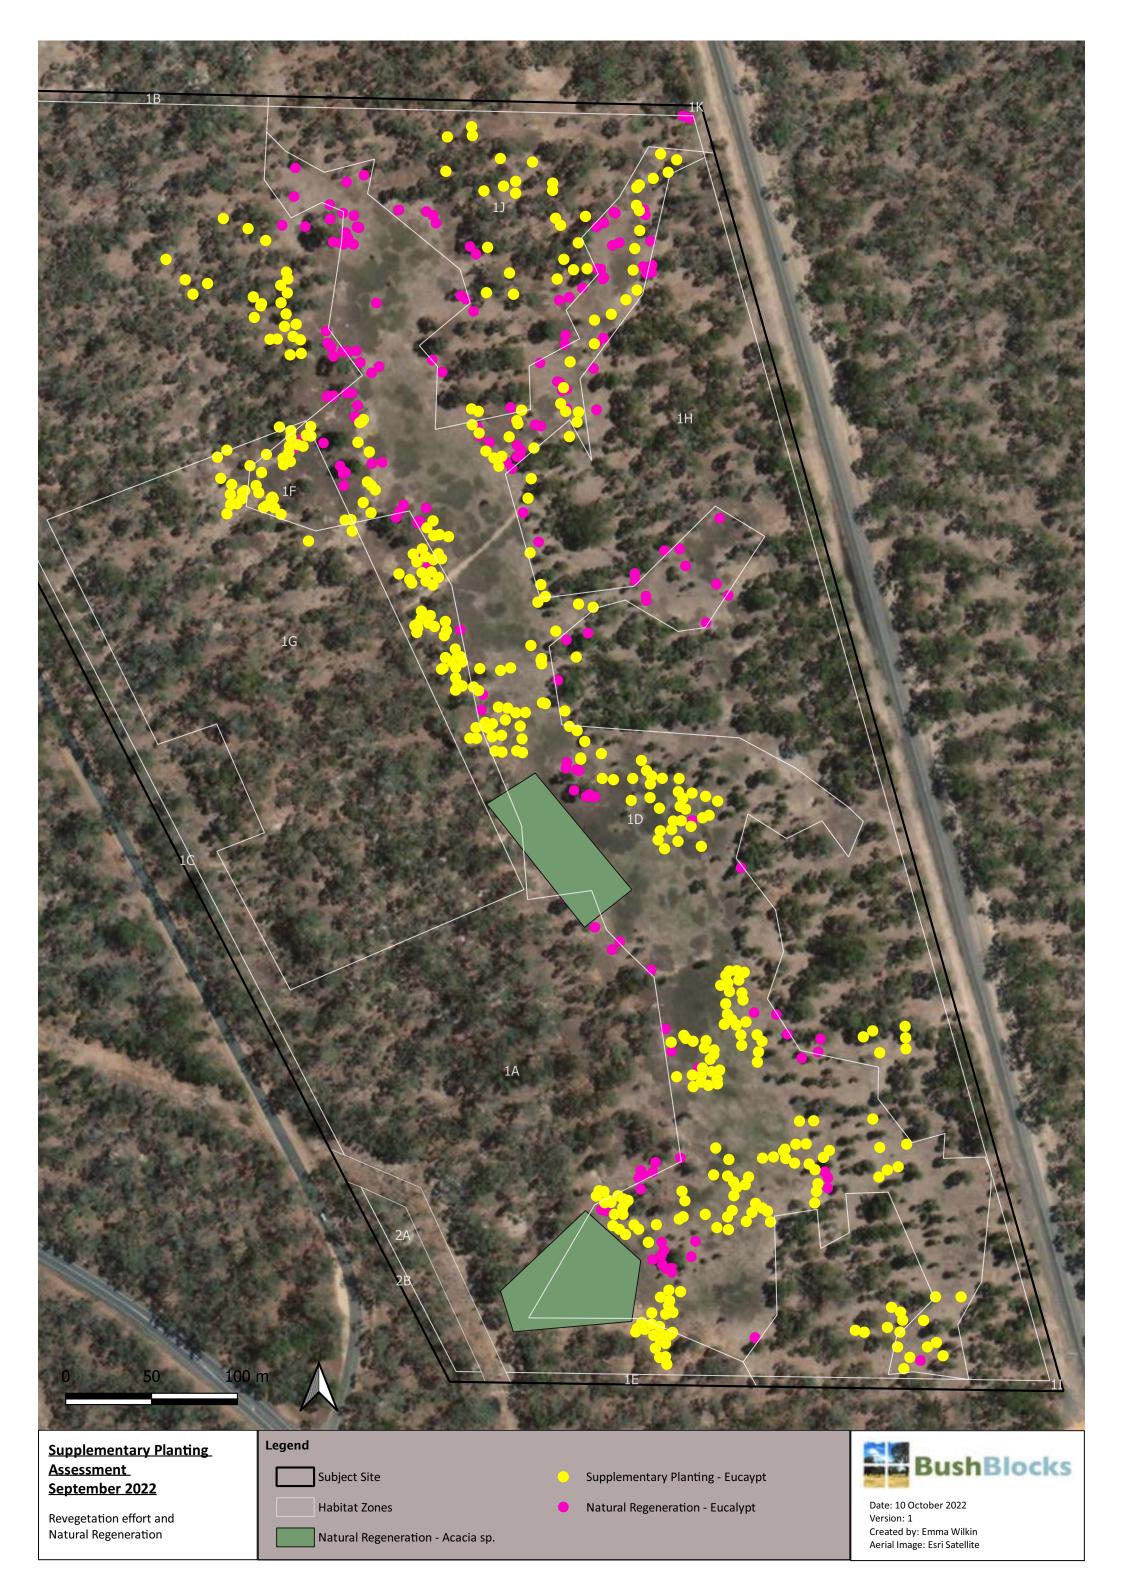

| Site-Zone        | Standard to be achieved                                                                                                                                                                                                                       | Management action description                                                                                                      | Timing                                                                                     | Action<br>Completed<br>(Yes/No) | Description of Actions and observed outcomes (Include or attach evidence of actions completed / comments / observed outcomes)                                                                                                                                                                                                                                                                                                                                                                                                                 |
|------------------|-----------------------------------------------------------------------------------------------------------------------------------------------------------------------------------------------------------------------------------------------|------------------------------------------------------------------------------------------------------------------------------------|--------------------------------------------------------------------------------------------|---------------------------------|-----------------------------------------------------------------------------------------------------------------------------------------------------------------------------------------------------------------------------------------------------------------------------------------------------------------------------------------------------------------------------------------------------------------------------------------------------------------------------------------------------------------------------------------------|
| All              | Control nos. of rabbits                                                                                                                                                                                                                       | Monitor and control rabbits                                                                                                        | Ongoing                                                                                    | Yes                             | Site visits continue to monitor for pest animal species                                                                                                                                                                                                                                                                                                                                                                                                                                                                                       |
| All              | Control nos. of any new and emerging pest animals                                                                                                                                                                                             | Monitor and control all new and emerging pest animals                                                                              | Ongoing                                                                                    | NA                              | No new and emerging pests identified- no other control completed in this monitoring period                                                                                                                                                                                                                                                                                                                                                                                                                                                    |
| 1D, 1F and<br>1J | Collect seed / propagate tubestock (seedlings) for species listed in Table 6 Provenance principles followed Aim to achieve the survival targets set out in Table 6                                                                            | Collect indigenous seed on site and/or place order with local indigenous nursery. Refer to Table 6 for species list survival aims. | After seed has set for target species                                                      | Yes                             | Approximately 500 plants (tube stock) were propagated from seed collected on site, and planted across Zones 1D, 1F and 1J in late winter early Spring 2020, as per Table 6 of the site management plan. TreeMax guards and stakes were also installed for protection during planting  Monitoring of survival rates completed in September 2022 determine 70% survival rate. Tree guards also removed during this time                                                                                                                         |
| 1D, 1F and<br>1J | Minimise off-target damage                                                                                                                                                                                                                    | Undertake weed control and pest animal control over planting area                                                                  | Ongoing                                                                                    | Yes                             | No additional planting was undertaken in Year 5  Weed control conducted within existing planting area was conducted using a sensitive approach (spot-spraying) to reduce threats to planted vegetation No pest animal control undertaken within planting area                                                                                                                                                                                                                                                                                 |
| 1D, 1F and<br>1J | By end of Year 3 aim for 80% of the Survival Aims in the specific zones as per Table 6 Only species specified have been sown/planted Plant tube stock/seedlings only in gaps, outside of existing tree drip-lines and avoid native vegetation | Plant tube stock or seedlings and guard if required. Refer to Table 6 for species list survival aims.                              | Establishment<br>Years 1-3                                                                 |                                 | Refer Maps - Recruitment and Supplementary Planting monitoring  Survival rate of 70% determined through monitoring.  Planting commenced in Year 3 of offset management – 2020, and therefore survival aims for Year 3 are required to be extended (if approved by DELWP) or otherwise, a reassessment of requirements for supplementary given the active recruitment that has occurred in response to higher-than-average rainfall, and the possible long-term effects of introducing (additional) Eucalypts to the wetter areas of the site. |
| All              | Annual report by September each year  Report provides detail and supporting evidence  Obligations met and signed                                                                                                                              | Prepare and submit annual report                                                                                                   | Submit at least 2<br>months prior to<br>agreement<br>anniversary date:<br>August each year | No                              | Report Due September 2022<br>Submission of report extended by DELWP to 19th October 2022<br>Report submitted 20th October 2022                                                                                                                                                                                                                                                                                                                                                                                                                |