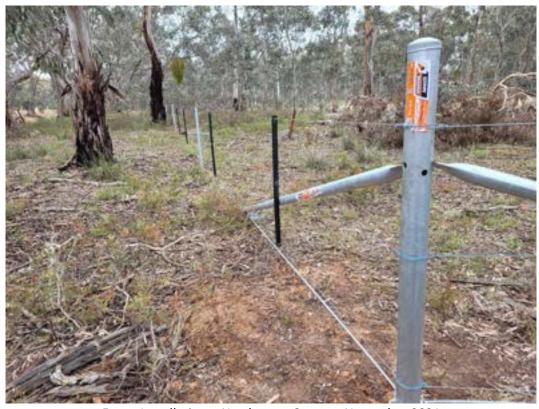

**Site Code:** 01, 02 – Old Glenorchy Road, Deep Lead

| Site-Zone | Standard to be achieved                                                                                                                 | Management action description                                                                                                        | Timing                                                           | Action<br>Completed<br>(Yes/No) | Description of Actions and observed outcomes (Include or attach evidence of actions completed / comments / observed outcomes)                                                                                                                                                                                                                                                               |
|-----------|-----------------------------------------------------------------------------------------------------------------------------------------|--------------------------------------------------------------------------------------------------------------------------------------|------------------------------------------------------------------|---------------------------------|---------------------------------------------------------------------------------------------------------------------------------------------------------------------------------------------------------------------------------------------------------------------------------------------------------------------------------------------------------------------------------------------|
| All       | Erect fencing to DEPI<br>standards in Bushbroker<br>Information Sheet 12 –<br>Standards for Management -<br>Fencing                     | If grazing threats are identified, erect new fencing to exclude threats according to the standards detailed in information sheet 12. | As soon as possible following identification of grazing threats. | Yes                             | Installation of new boundary fencing completed in October 2022.  Removal of old boundary fencing complete Removal of remaining small section of internal fencing in HZ 1A to be completed in next reporting period                                                                                                                                                                          |
| All       | Maintain fencing to DEPI standards (if required)                                                                                        | Maintain fencing in good condition around entire boundary of all sites where fencing exists or is required                           | Ongoing                                                          | Yes                             | New fence is in good condition. No evidence of trespassing, stock entry, or other non-permitted activities.  Private Property signs located along Old Glenorchy Road and on mallee gates                                                                                                                                                                                                    |
| All       | <1% cover of Sugar Gum<br>recruits at the end of Year 10<br>Minimise off-target damage                                                  | Eliminate any Sugar Gum recruits  Monitor for any resprouting or seedlings and eradicate (either spot spray or hand pull)            | Ongoing                                                          | Yes                             | No new recruits identified  Large mature sugar gums are not to be removed, as are proving some habitat. Area of large tree within HZ 11 to continue to be monitored and seedlings treated as identified                                                                                                                                                                                     |
| All       | <10% cover of all woody weeds at the end of Year 10                                                                                     | Eliminate all new and emerging woody weeds                                                                                           | Ongoing                                                          | Yes                             | No woody weeds identified                                                                                                                                                                                                                                                                                                                                                                   |
| All       | No increase in cover beyond<br>the cover listed in Table 4 for<br>each zone for all herbaceous<br>weeds<br>Minimise off-target damage   | Control all herbaceous weeds.                                                                                                        | Ongoing                                                          | Yes                             | Refer Estimated Weed Cover  Weeds controlled in Year 5 include large patches Stickwort Dittrichia graveolens (Second year of treatment, Capeweed Arctotheca calendula, and Spear thistles Cirsium vulgar, Chickweed Stellaria media, and Annual veldt grass Ehrharta longifolia  Refer  Daily Works Records and Invoices Estimated Weed Cover Summary of Site Logbook – Property Management |
|           | <1% cover of all new and<br>emerging herbaceous weeds<br>at the end of Year 10                                                          | Eliminate all new and emerging herbaceous weeds                                                                                      | Ongoing                                                          | Yes                             | New weeds for the site identified  Large Quaking Grass <i>Briza maxima</i> , Hair Grass <i>Aira sp.</i> Both species likely present on site at time of OMP commencement, and now seen in response to higher-than-average rainfall in the area. Presence of <i>Briza</i> to be closely monitored                                                                                             |
| All       | No surface disturbance within the credit site  No active rabbit warrens present  No rubbish  Minimal artificial piles of rocks and logs | Control rabbits and foxes.                                                                                                           | Ongoing                                                          | Yes                             | Site has been monitored for rabbits. No animals were observed, though there is evidence through semi-recent scats. Active rabbit warrens identified in Year 4 have been fumigated – collapsing of both old and new warrens is in progress  Site monitored for signs of foxes but none observed although they are likely present.  Neighbour fox baiting program has not been actioned       |