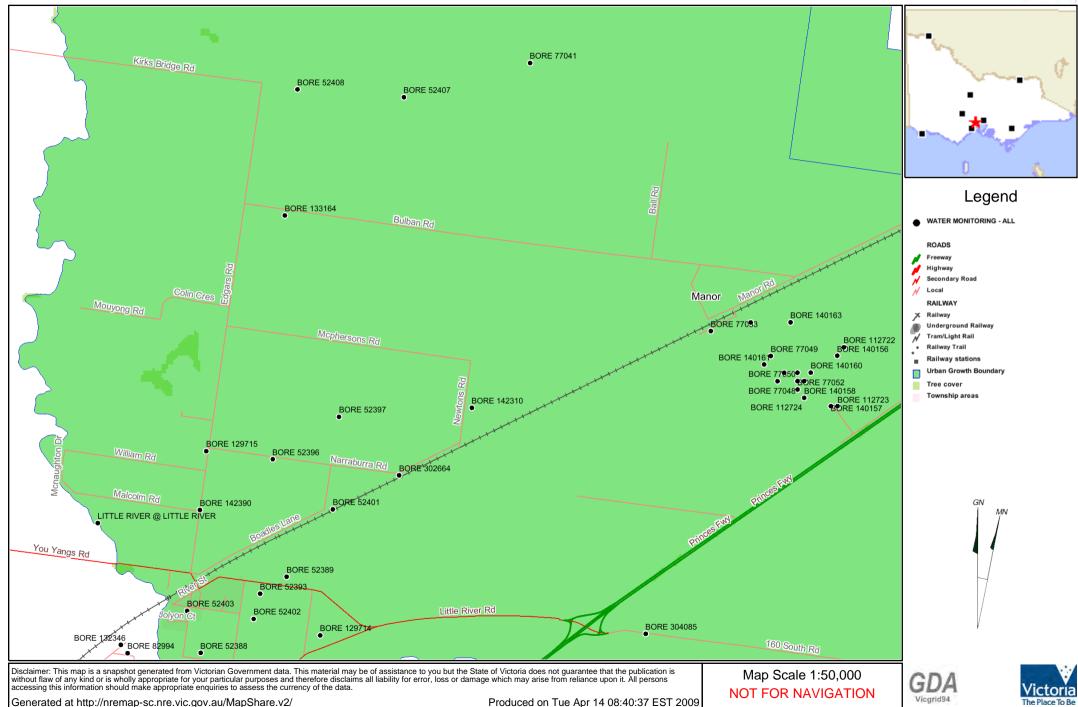

Report No: MW 91-01-08-2

Appendix E – Overview Maps – Borehole Locations Victorian Water Resources Data Warehouse / Sinclair Knight Merz

Generated at http://nremap-sc.nre.vic.gov.au/MapShare.v2/

Produced on Tue May 12 10:50:47 EST 2009