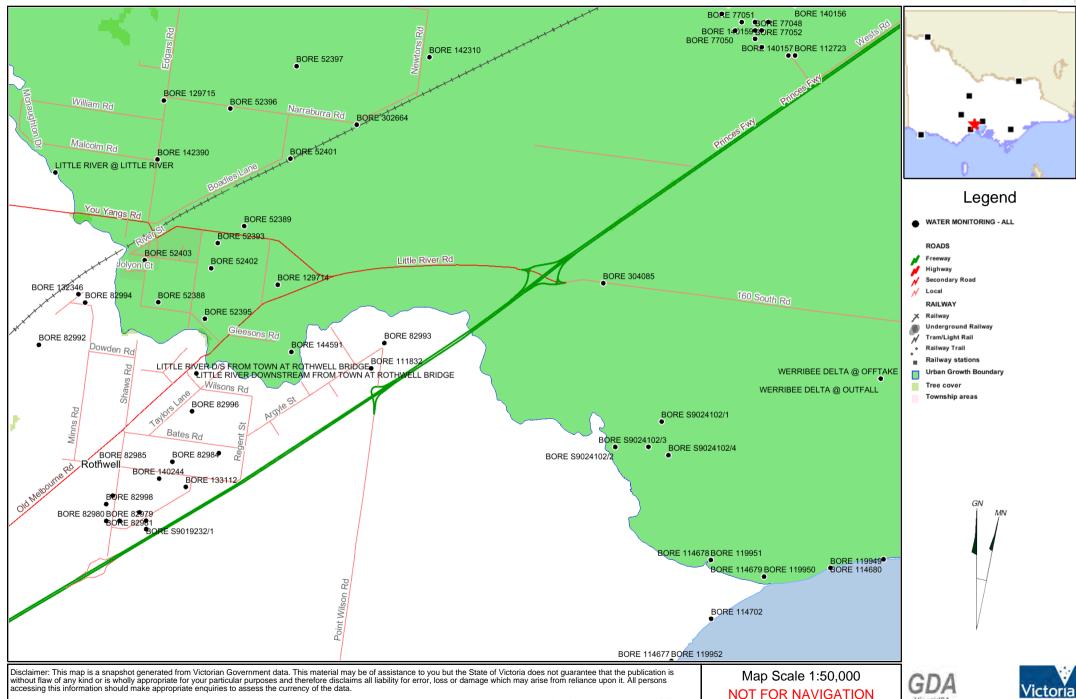

Produced on Tue May 12 10:54:24 EST 2009

Generated at http://nremap-sc.nre.vic.gov.au/MapShare.v2/

Map Server: nremap.nre.vic.gov.au Map Service: wsg\_waterresource\_v4 Page 1 of 1

Produced on Tue May 12 10:55:36 EST 2009

Generated at http://nremap-sc.nre.vic.gov.au/MapShare.v2/

Map Server: nremap.nre.vic.gov.au Map Service: wsg\_waterresource\_v4 Page 1 of 1

Produced on Tue May 12 10:57:42 EST 2009

Produced on Tue May 12 10:58:59 EST 2009