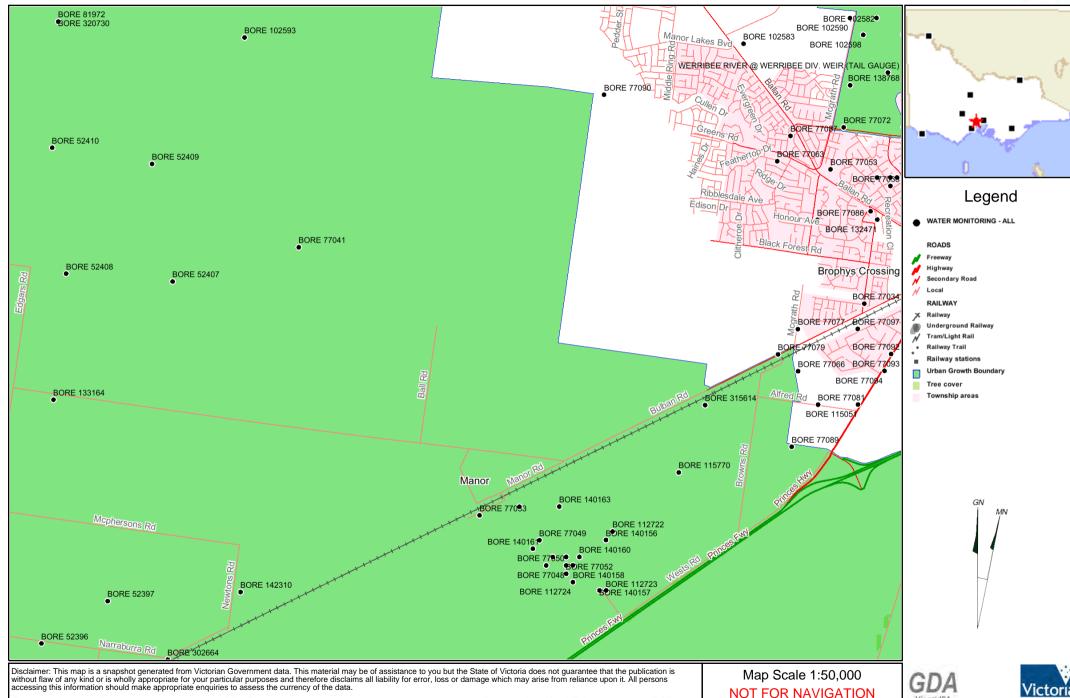

Produced on Tue May 12 10:54:24 EST 2009

Generated at http://nremap-sc.nre.vic.gov.au/MapShare.v2/

Map Server: nremap.nre.vic.gov.au Map Service: wsg\_waterresource\_v4 Page 1 of 1

Produced on Tue May 12 10:55:36 EST 2009

#### Princes HWY to Ball Rd

Produced on Wed Feb 18 08:02:20 EST 2009

**NOT FOR NAVIGATION** 

Produced on Wed Feb 18 08:04:46 EST 2009

Produced on Wed Feb 18 08:03:31 EST 2009