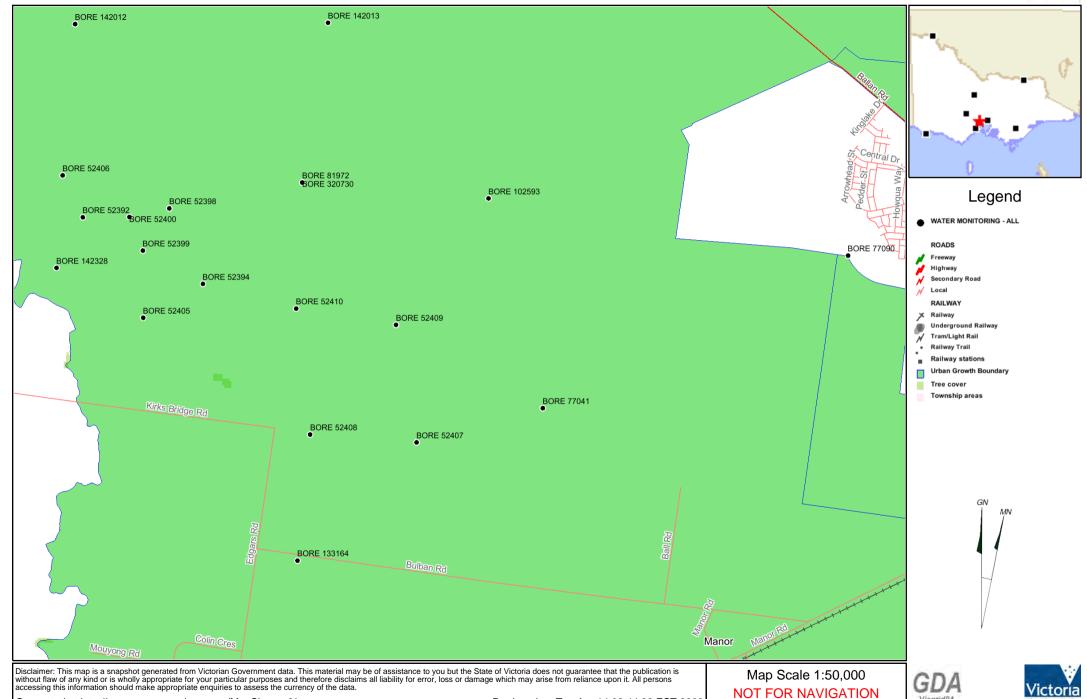

Report No: MW 91-01-08-2

Appendix E – Overview Maps – Borehole Locations Victorian Water Resources Data Warehouse / Sinclair Knight Merz

Generated at http://nremap-sc.nre.vic.gov.au/MapShare.v2/

Produced on Tue May 12 10:50:47 EST 2009