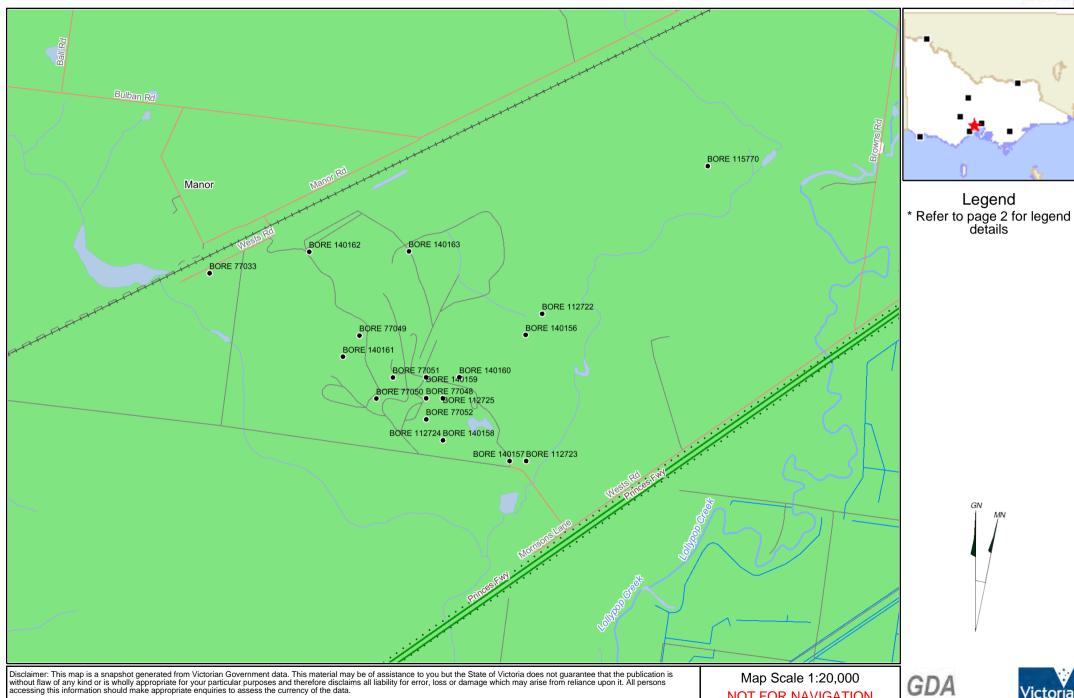

Generated at http://nremap-sc.nre.vic.gov.au/MapShare.v2/

Map Server: nremap.nre.vic.gov.au Map Service: wsg\_waterresource\_v4 Page 1 of 1

Produced on Tue May 12 10:57:42 EST 2009

Produced on Tue May 12 10:58:59 EST 2009