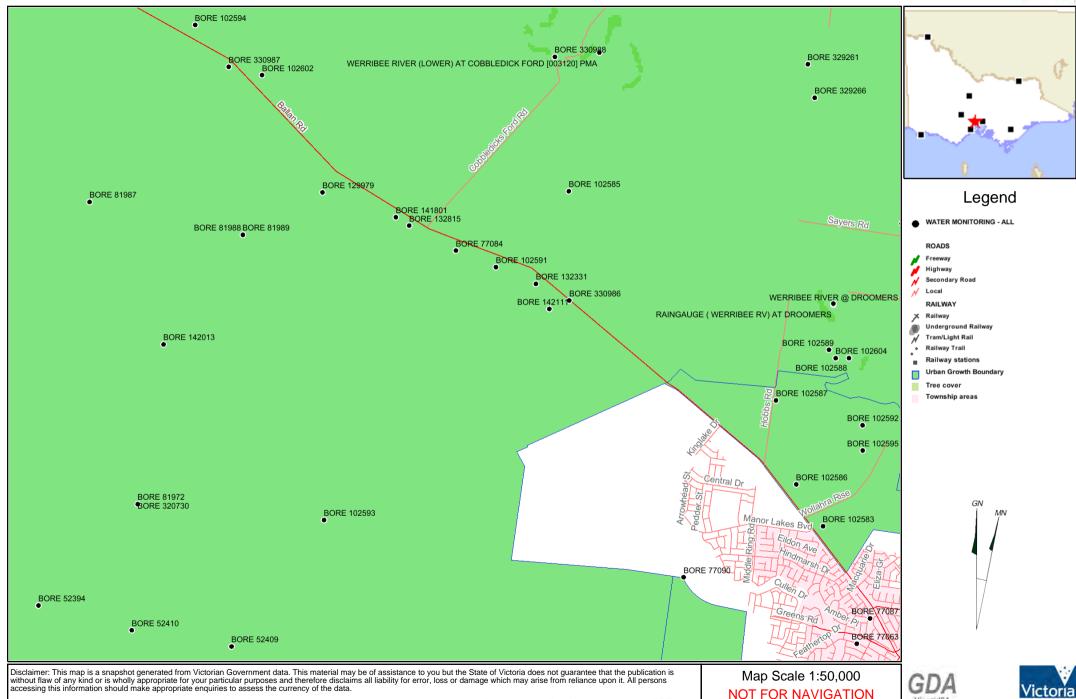

Produced on Tue May 12 10:54:24 EST 2009

Generated at http://nremap-sc.nre.vic.gov.au/MapShare.v2/

Map Server: nremap.nre.vic.gov.au Map Service: wsg\_waterresource\_v4 Page 1 of 1

Produced on Tue May 12 10:55:36 EST 2009