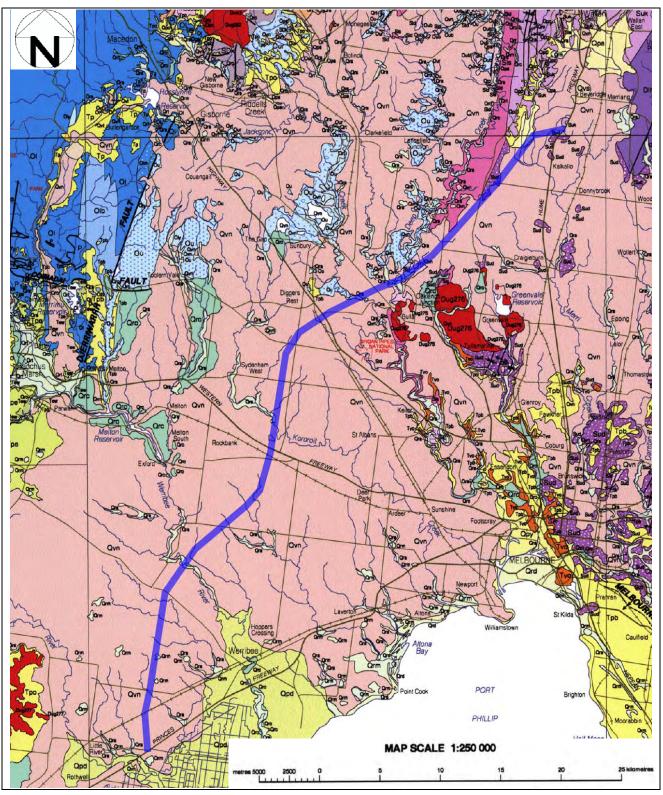

## Appendix B – Geological Maps

Abstract from Geological Survey of Victoria Map 1:250000, MELBOURNE sheet, SJ 55-5 Edition 2, May 1997, with added corridor Note that the added line represents the approximate centre of the proposed corridor