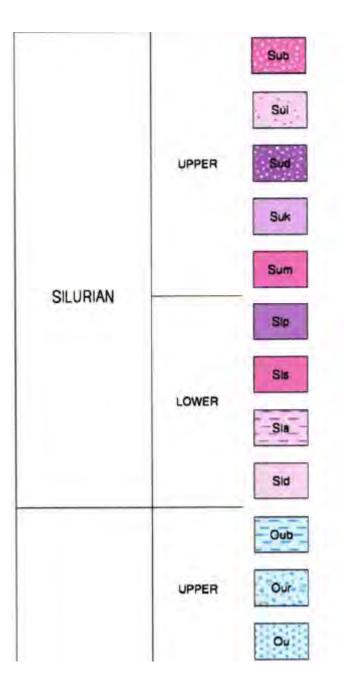

## Appendix B – Geological Maps

Abstract from Geological Survey of Victoria Map 1:250000, MELBOURNE sheet, SJ 55-5 Edition 2, May 1997, with added corridor Note that the added line represents the approximate centre of the proposed corridor

| Broadford<br>Formation                            | Sub | Marine: thin to thick bedded siltstone, sandstone, conglomerate                    |
|---------------------------------------------------|-----|------------------------------------------------------------------------------------|
| McIvor Sandstone                                  | Sui | Marine: sandstone, mudstone, thick to thin bedded                                  |
| Dargile Formation                                 | Sud | Marine: sillstone, thin-bedded sandstone                                           |
| Kilmore Siltstone                                 | Suk | Marine: siltstone, sandstone, thin bedded                                          |
| Melbourne<br>Formation                            | Sum | Marine: sandstone, mudstone, medium<br>to thin bedded                              |
| Wapentake<br>Sandstone                            | Sip | Marine: sandstone, thick to thin<br>bedded, siltstone, conglomerate                |
| Springfield<br>Sandstone and<br>Chintin Formation | Sis | Marine: sandstone, thick to thin bedded, siltstone, conglomerate                   |
| Anderson Creek<br>Formation                       | Sla | Marine: sandstone, thick to thin<br>bedded, sillstone, minor conglomerate          |
| Deep Creek<br>Siltstone                           | Sid | Marine: siltstone, thin-bedded,<br>minor sandstone, conglomerate                   |
| Bolinda Shale,<br>Darraweit Guim<br>Siltstone     | Oub | Marine: black shale, thin bedded sandstone, calcareous siltstone                   |
| Riddell Sandstone                                 | Our | Marine: sandstone, thin to thick<br>bedded, shale, mudstone, minor<br>conglomerate |
| undifferentiated                                  | Ou  | Marine: sandstone, shale, mudstone                                                 |