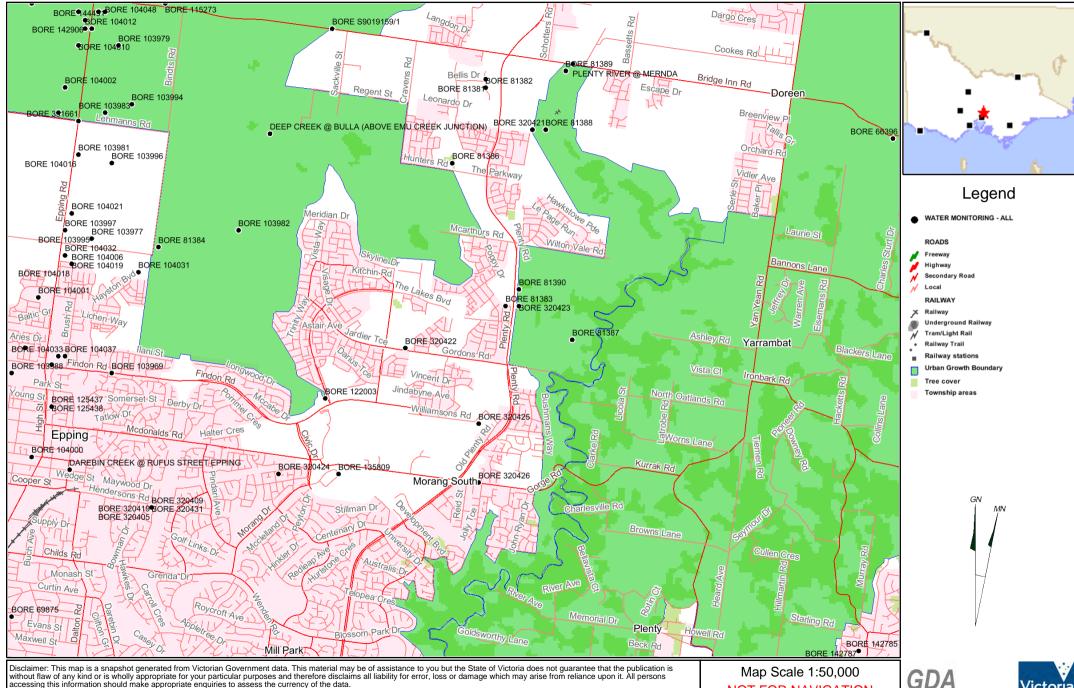

## Department of Primary Industries

© The State of Victoria Department of Primary Industries 2007

Printed on 25 February 2009 8:49:14

Vicgrid94

Appendix E – Overview Maps – Borehole Locations Victorian Water Resources Data Warehouse / Sinclair Knight Merz

Produced on Thu Mar 05 08:16:49 EST 2009

Generated at http://nremap-sc.nre.vic.gov.au/MapShare.v2/

accessing this information should make appropriate enquiries to assess the currency of the data.

Generated at http://nremap-sc.nre.vic.gov.au/MapShare.v2/