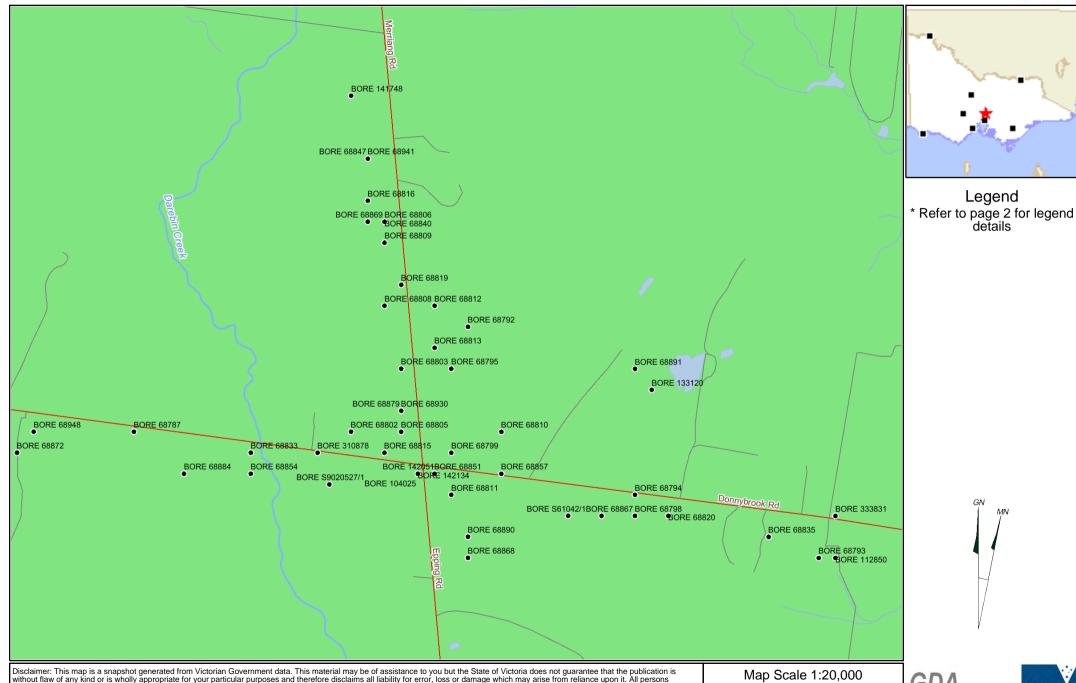

## Department of Primary Industries

© The State of Victoria Department of Primary Industries 2007

Printed on 25 February 2009 8:49:14

Vicgrid94

Appendix E – Overview Maps – Borehole Locations Victorian Water Resources Data Warehouse / Sinclair Knight Merz

Produced on Thu Mar 05 08:18:08 EST 2009

Legend \* Refer to page 2 for legend details

NOT FOR NAVIGATION

without flaw of any kind or is wholly appropriate for your particular purposes and therefore disclaims all liability for error, loss or damage which may arise from reliance upon it. All persons accessing this information should make appropriate enquiries to assess the currency of the data.