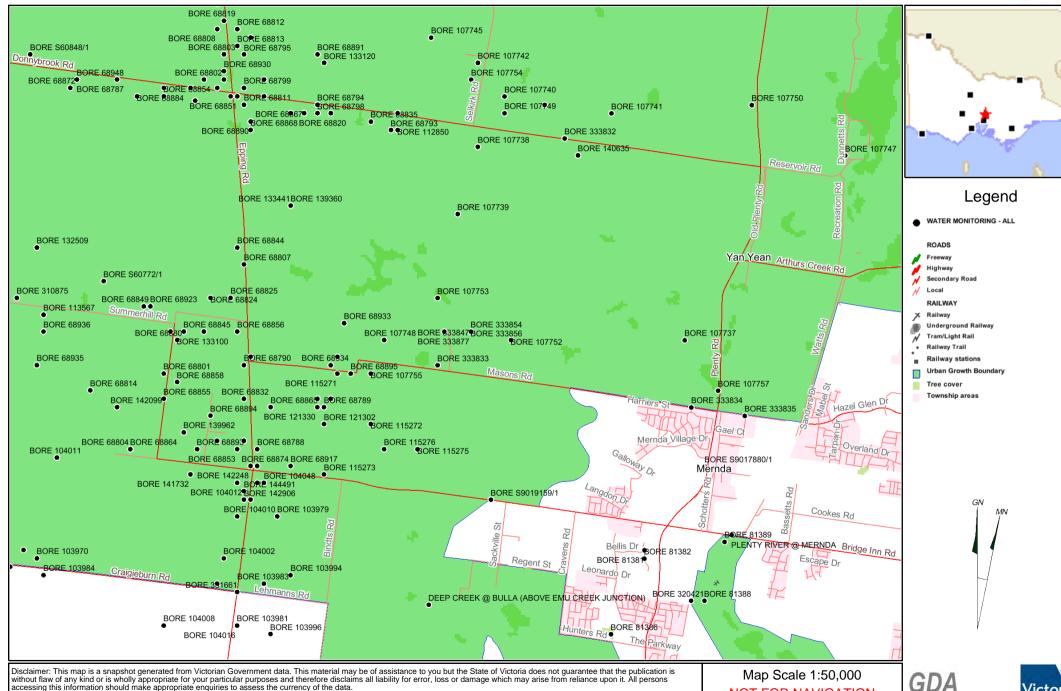

## Department of Primary Industries

© The State of Victoria Department of Primary Industries 2007

Printed on 25 February 2009 8:49:14

Vicgrid94

Appendix E – Overview Maps – Borehole Locations Victorian Water Resources Data Warehouse / Sinclair Knight Merz

Generated at http://nremap-sc.nre.vic.gov.au/MapShare.v2/

Map Server: nremap.nre.vic.gov.au

Produced on Thu Mar 05 08:42:17 EST 2009

Map Service: wsg\_waterresource\_v4

**NOT FOR NAVIGATION** 

Produced on Thu Mar 05 08:19:30 EST 2009