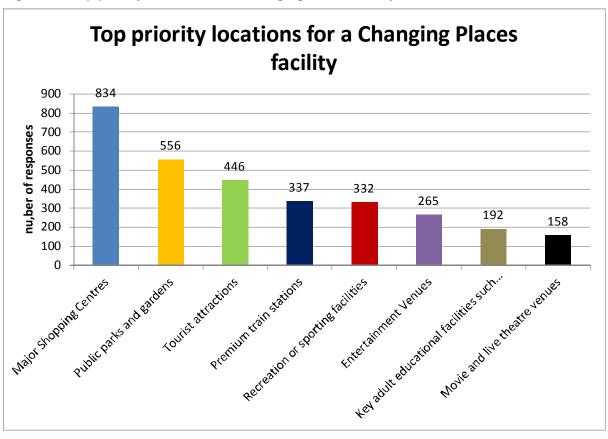

# Question 8 - From the choices below, where would your top three priority locations be for a Changing Place?

Figure 8 - Top priority locations for a Changing Places facility

Respondents were asked to nominate their top three of eight possible location types. The survey shows that of the options provided, respondents considered major shopping centres (834 responses), public parks and gardens (556 respondents), tourist attractions (446 respondents) and premium train stations (337 respondents) as their highest priorities.

Respondent comments accompanying these selections emphasised the important role shopping centres play in everyday lives of people with disabilities and their families and the need to ensure these sites are accessible to all members of the community.