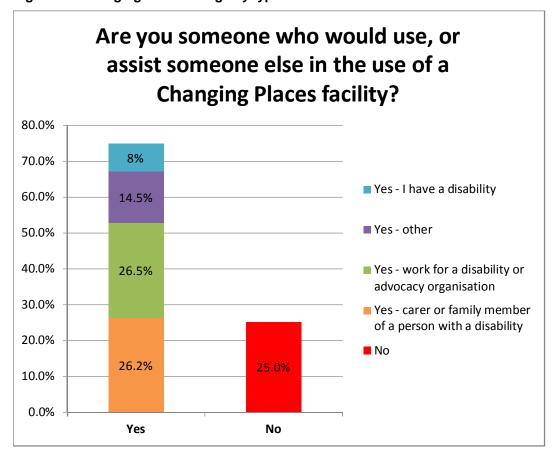

# Question 2 - Are you someone who would use, or assist someone else in the use of a Changing Places facility?

Figure 2 - Changing Places usage by type

The survey shows that 75% of respondents would use, or assist someone else to use a Changing Places facility. People working for a disability or advocacy organisation comprised 26.5% of respondents, followed by carers and family members of people with disabilities (26.2%).

The general community was well represented with 25% of respondents. This level of community support may reflect the positioning of Changing Places as a best practice example of universal design principles and a practical example of increasing the inclusiveness of communities.