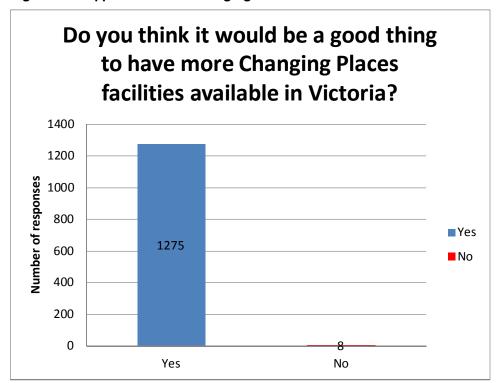

## Question 6 - Do you think it would be a good thing to have more Changing Places facilities available in Victoria?

Figure 6 - Support for more Changing Places in Victoria

The survey shows that over 99% of respondents are supportive of building more Changing Places facilities across Victoria. Free text comments accompanying this response suggest Changing Places are viewed as a tool for social inclusion and building more of these facilities will make Victorian communities more accessible and inclusive.