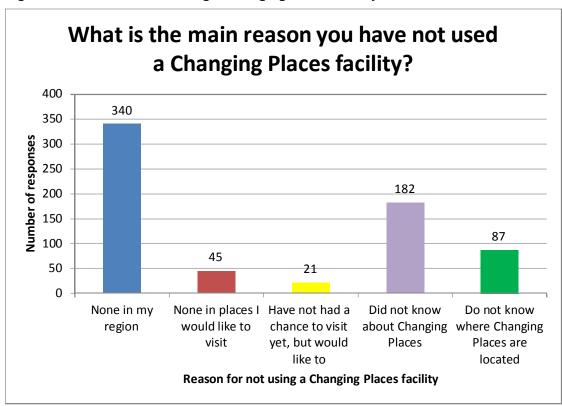

### Question 5 - What is the main reason you have not used a Changing Places facility?

Figure 5 - Reasons for not using a Changing Places facility

Respondents who have not used a Changing Places facility were asked why. The survey shows that of those who have not used a Changing Places facility, a lack of a facility in their region (340 respondents) was the largest response, followed by those who were not aware of the Changing Places concept (182 responses) and those who did not know where Changing Places facilities were located (87 responses).

The survey results suggest that patronage of Changing Places facilities could be increased by promotion of the Changing Places concept and existing facilities as well as building new Changing Places.