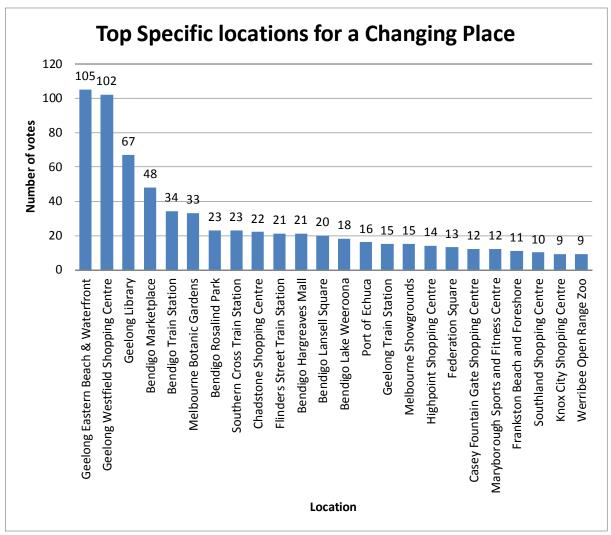

## Question 7 - At which specific places in Victoria would you like a Changing Places facility?

Figure 7 - Top specific locations for a Changing Places facility

The survey tells us that there is a need for Changing Places facilities to be built across the state of Victoria, with over 450 specific locations nominated by respondents. Nominations were distributed across rural and metropolitan areas.

From the survey, the top four localities or regions nominated were Geelong, Bendigo, the Melbourne CBD and Echuca. The most popular types of locations nominated included shopping centres and precincts, libraries, hospitals, public transport interchanges, tourist destinations and major transport routes.

Detailed results with specific locations can be found in the List of nominated Changing Places locations section of this document.